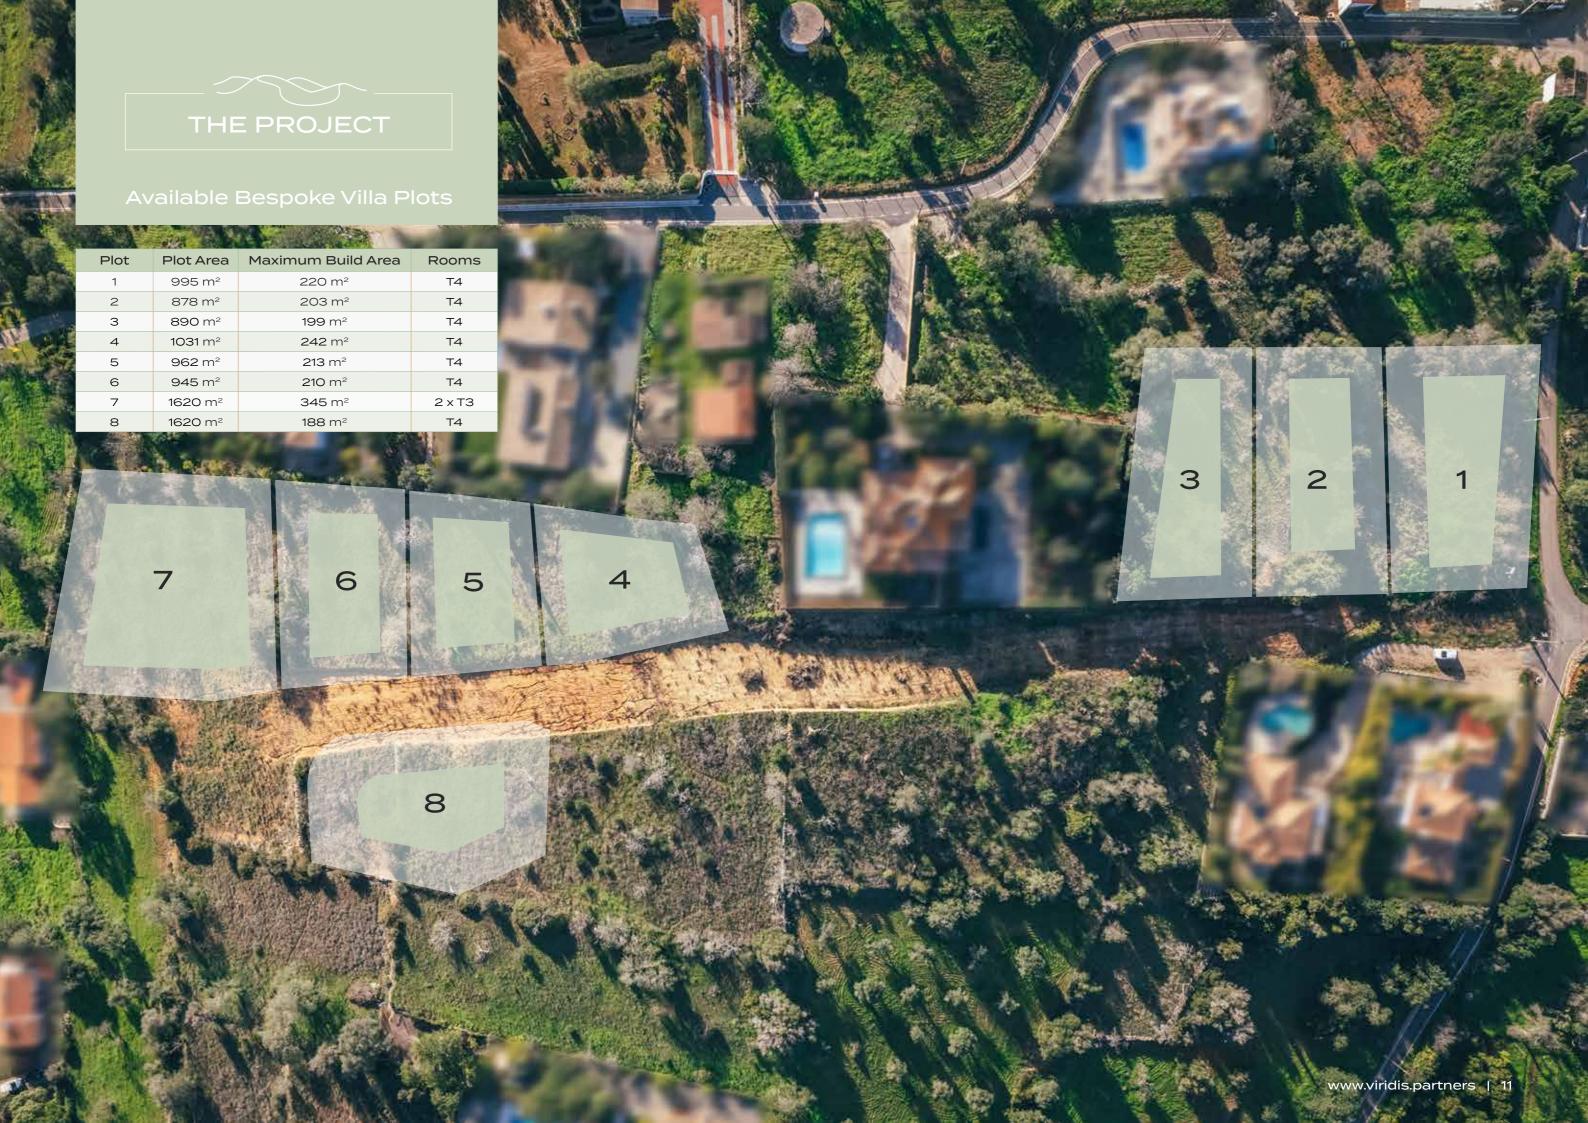

#### About the Project

Altos do Cerrinho, the hilltop, offers 8 bespoke turnkey villas boasting spectacular views. These stylishly built homes are designed to fit seamlessly into the landscape and feature natural tones that pay homage to the area's rich Moorish history. The base design is a spacious 4-bedroom villa with a designated office space to work comfortably from home. The design can be customised to your personal needs and preferences.

### The Villa

The villa design pays tribute to the Moorish history of Silves and is designed to fit seamlessly into the landscape, with natural tones and lines that complement the surroundings. The architectural design has been created for plot 6, which will serve as a base for each design but can be altered personal requirements of the buyer and the dimensions of the chosen plot.