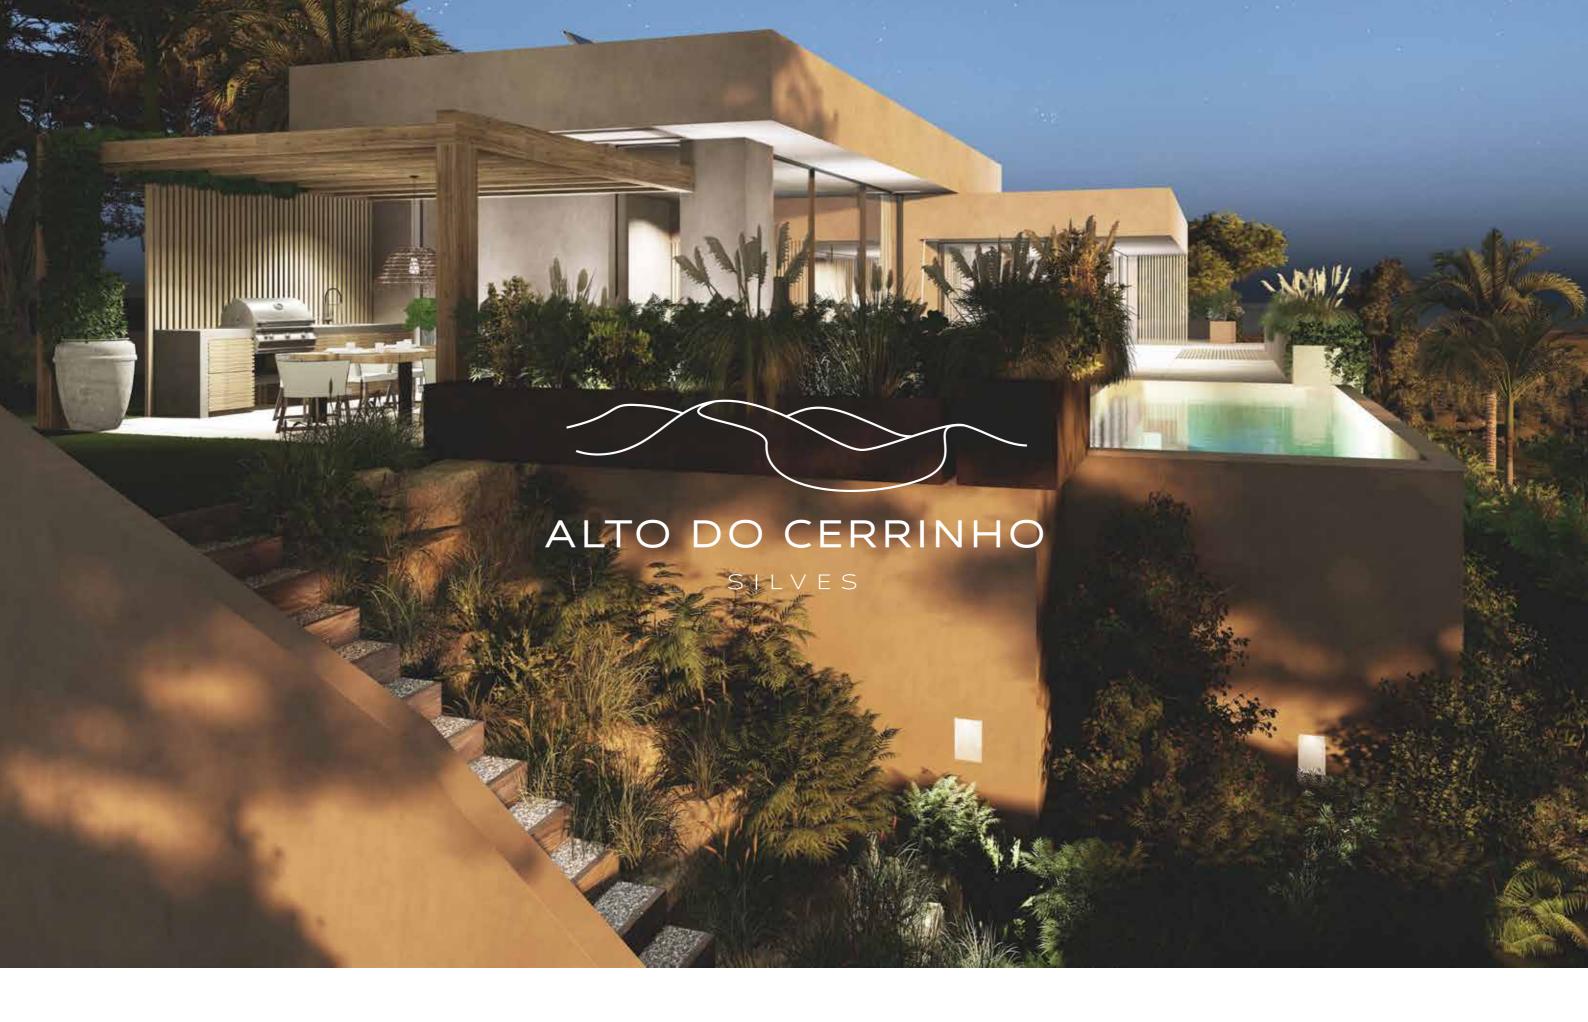

#### About the Project

Altos do Cerrinho, the hilltop, offers 8 bespoke turnkey villas boasting spectacular views. These stylishly built homes are designed to fit seamlessly into the landscape and feature natural tones that pay homage to the area's rich Moorish history. The base design is a spacious 4-bedroom villa with a designated office space to work comfortably from home. The design can be customised to your personal needs and preferences.

### The Villa

The villa design pays tribute to the Moorish history of Silves and is designed to fit seamlessly into the landscape, with natural tones and lines that complement the surroundings. The architectural design has been created for plot 6, which will serve as a base for each design but can be altered personal requirements of the buyer and the dimensions of the chosen plot.