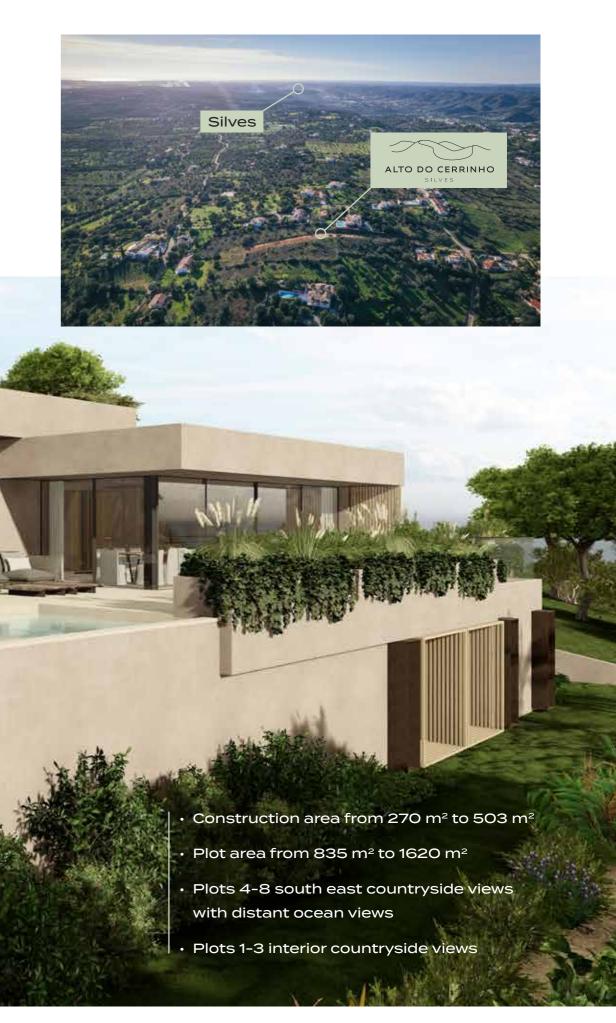

#### About the Project

Altos do Cerrinho, the hilltop, offers 8 bespoke turnkey villas boasting spectacular views. These stylishly built homes are designed to fit seamlessly into the landscape and feature natural tones that pay homage to the area's rich Moorish history. The base design is a spacious 4-bedroom villa with a designated office space to work comfortably from home. The design can be customised to your personal needs and preferences.

## About the Project

A safe and nurturing environment for families with children, or a peaceful and quiet retreat for retirement – Alto do Cerrinho offers the perfect balance for any stage of life.

Create a home that is truly your own.