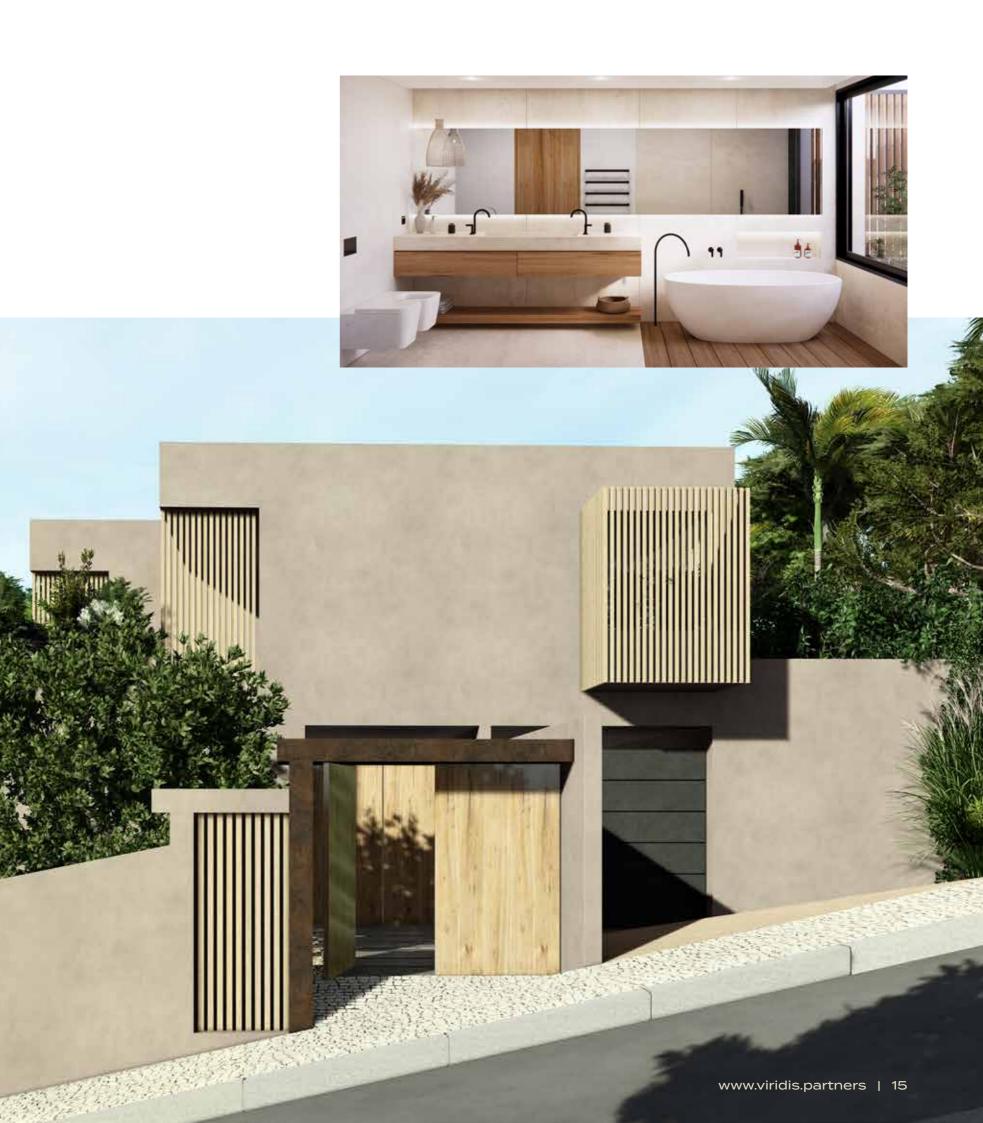

#### About the Project

Altos do Cerrinho, the hilltop, offers 8 bespoke turnkey villas boasting spectacular views. These stylishly built homes are designed to fit seamlessly into the landscape and feature natural tones that pay homage to the area's rich Moorish history. The base design is a spacious 4-bedroom villa with a designated office space to work comfortably from home. The design can be customised to your personal needs and preferences.

### The Villa

The villa design pays tribute to the Moorish history of Silves and is designed to fit seamlessly into the landscape, with natural tones and lines that complement the surroundings. The architectural design has been created for plot 6, which will serve as a base for each design but can be altered personal requirements of the buyer and the dimensions of the chosen plot.