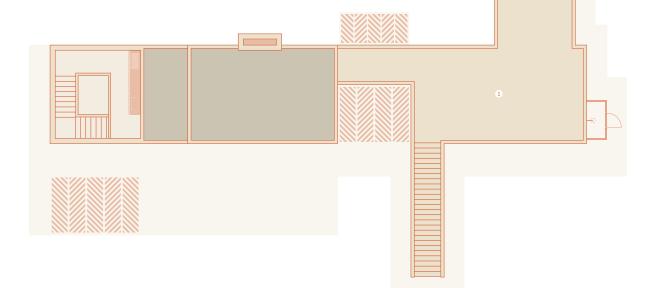

| <b>S02</b> | TYPOLOGY 2  |    |
|------------|-------------|----|
| 2120       | Lot size    | m² |
| 237        | Living Area | m² |
| 72         | Terrace     | m² |
|            | TERRACE     |    |
| 1          | Terrace     |    |