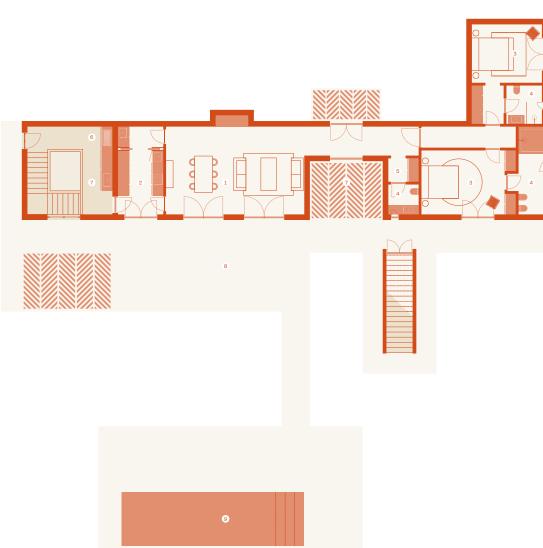

| S03 |        | TYPOLOGY 2      |    |
|-----|--------|-----------------|----|
|     | 2226   | Lot size        | m² |
|     | 237    | Living Area     | m² |
|     | 72     | Terrace         | m² |
|     |        | FLOOR 0         |    |
|     | 1      | Living Room     |    |
|     | 2      | Kitchen         |    |
|     | 3      | Bedroom         |    |
|     | 4      | Bathroom        |    |
|     | 5      | Storage         |    |
|     | 6      | Outdoor kitchen |    |
|     | 7      | Courtyard       |    |
|     | 8      | Deck            |    |
|     | 9      | Swimming Pool   |    |
|     | N<br>T |                 |    |

This is a simplified representation of the building. Measurements may vary and the location of the pool is indicative. For accurate information, please refer to the architectural plans.

TAN