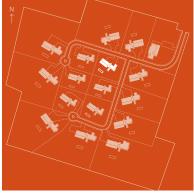

| S03 |        | TYPOLOGY 2      |    |
|-----|--------|-----------------|----|
|     | 2226   | Lot size        | m² |
|     | 237    | Living Area     | m² |
|     | 72     | Terrace         | m² |
|     |        | FLOOR 0         |    |
|     | 1      | Living Room     |    |
|     | 2      | Kitchen         |    |
|     | 3      | Bedroom         |    |
|     | 4      | Bathroom        |    |
|     | 5      | Storage         |    |
|     | 6      | Outdoor kitchen |    |
|     | 7      | Courtyard       |    |
|     | 8      | Deck            |    |
|     | 9      | Swimming Pool   |    |
|     | N<br>T |                 |    |

This is a simplified representation of the building. Measurements may vary and the location of the pool is indicative. For accurate information, please refer to the architectural plans.

TAN