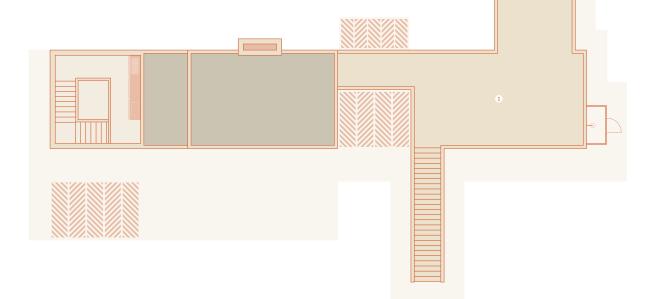

| S03 |        | TYPOLOGY 2      |    |
|-----|--------|-----------------|----|
|     | 2226   | Lot size        | m² |
|     | 237    | Living Area     | m² |
|     | 72     | Terrace         | m² |
|     |        | FLOOR 0         |    |
|     | 1      | Living Room     |    |
|     | 2      | Kitchen         |    |
|     | 3      | Bedroom         |    |
|     | 4      | Bathroom        |    |
|     | 5      | Storage         |    |
|     | 6      | Outdoor kitchen |    |
|     | 7      | Courtyard       |    |
|     | 8      | Deck            |    |
|     | 9      | Swimming Pool   |    |
|     | N<br>T |                 |    |

This is a simplified representation of the building. Measurements may vary and the location of the pool is indicative. For accurate information, please refer to the architectural plans.

TAN