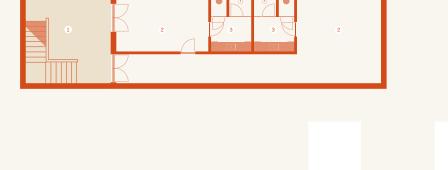

## SAMA

|       |  | <b>S03</b>        | TYPOLO                                | GY 2           |
|-------|--|-------------------|---------------------------------------|----------------|
|       |  | 2226<br>237<br>72 | Lot size<br>Living Area<br>Terrace    | m²<br>m²<br>m² |
|       |  |                   | FLOOR -1                              |                |
| 3 3 2 |  | 1<br>2<br>3       | Courtyard<br>Service area<br>Bathroom |                |