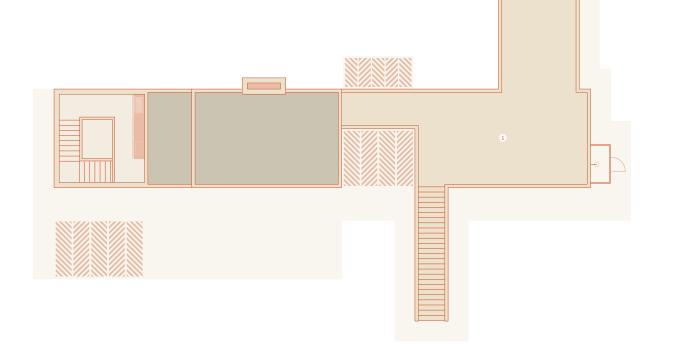

## SAMA

| <b>S04</b> | TYPOLOGY 2  |    |  |
|------------|-------------|----|--|
| 2139       | Lot size    | m² |  |
| 237        | Living Area | m² |  |
| 72         | Terrace     | m² |  |
|            | TERRACE     |    |  |
| 1          | Terrace     |    |  |