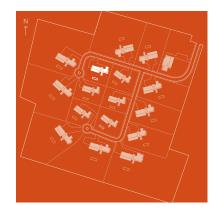

|   | S04    | TYPOLOGY 2                 |
|---|--------|----------------------------|
|   | 2139   | Lot size m <sup>2</sup>    |
|   | 237    | Living Area m <sup>2</sup> |
|   | 72     | Terrace m <sup>2</sup>     |
|   |        | FLOOR 0                    |
|   | 1      | Living Room                |
|   | 2      | Kitchen                    |
|   | 3      | Bedroom                    |
| 8 | 4      | Bathroom                   |
|   | 5      | Storage                    |
|   | 6      | Outdoor kitchen            |
|   | 7      | Courtyard                  |
|   | 8      | Deck                       |
|   | 9      | Swimming Pool              |
| Э | ×<br>↓ |                            |