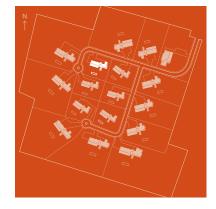

|   | S04    | TYPOLOGY 2                 |
|---|--------|----------------------------|
|   | 2139   | Lot size m <sup>2</sup>    |
|   | 237    | Living Area m <sup>2</sup> |
|   | 72     | Terrace m <sup>2</sup>     |
|   |        | FLOOR 0                    |
|   | 1      | Living Room                |
|   | 2      | Kitchen                    |
|   | 3      | Bedroom                    |
| 8 | 4      | Bathroom                   |
|   | 5      | Storage                    |
|   | 6      | Outdoor kitchen            |
|   | 7      | Courtyard                  |
|   | 8      | Deck                       |
|   | 9      | Swimming Pool              |
| Э | ×<br>↓ |                            |