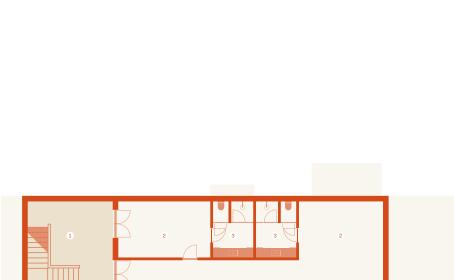

## SAMA

|  | <b>S04</b>        | TYPOLOGY 2                         |                |
|--|-------------------|------------------------------------|----------------|
|  | 2139<br>237<br>72 | Lot size<br>Living Area<br>Terrace | m²<br>m²<br>m² |
|  | 1                 | FLOOR -1<br>Courtyard              |                |
|  | 2<br>3            | Service area<br>Bathroom           |                |
|  |                   |                                    |                |