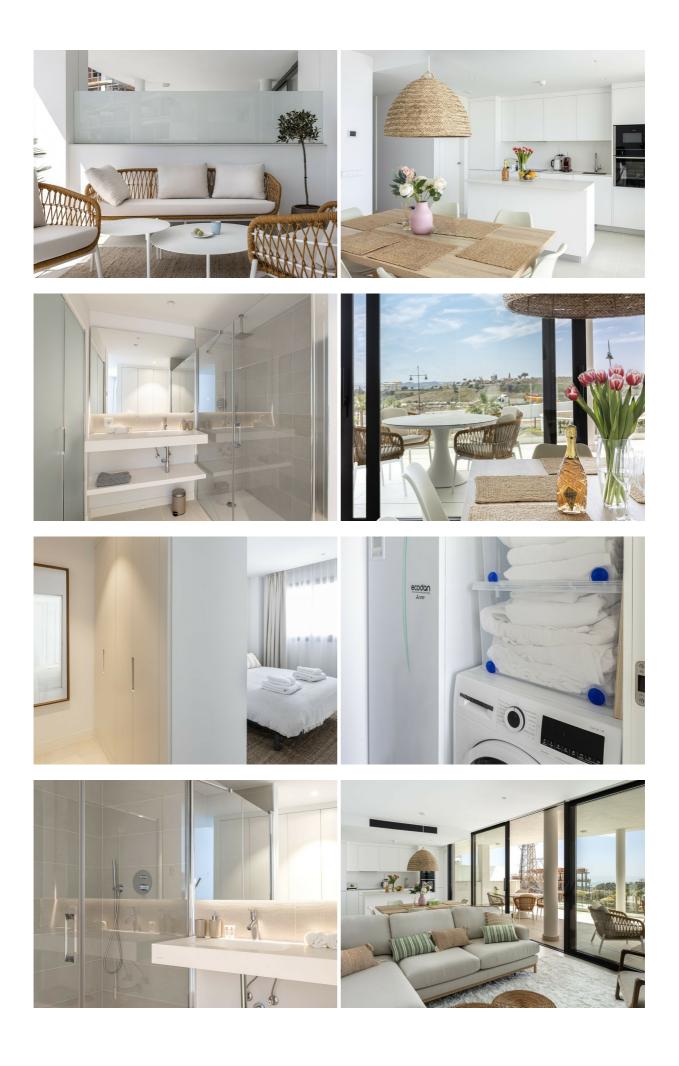

The interior design of the flat is very modern and tastefully done, with high-quality finishes and attention to detail throughout. The space is bright and airy, with large windows allowing plenty of natural light to flood in.