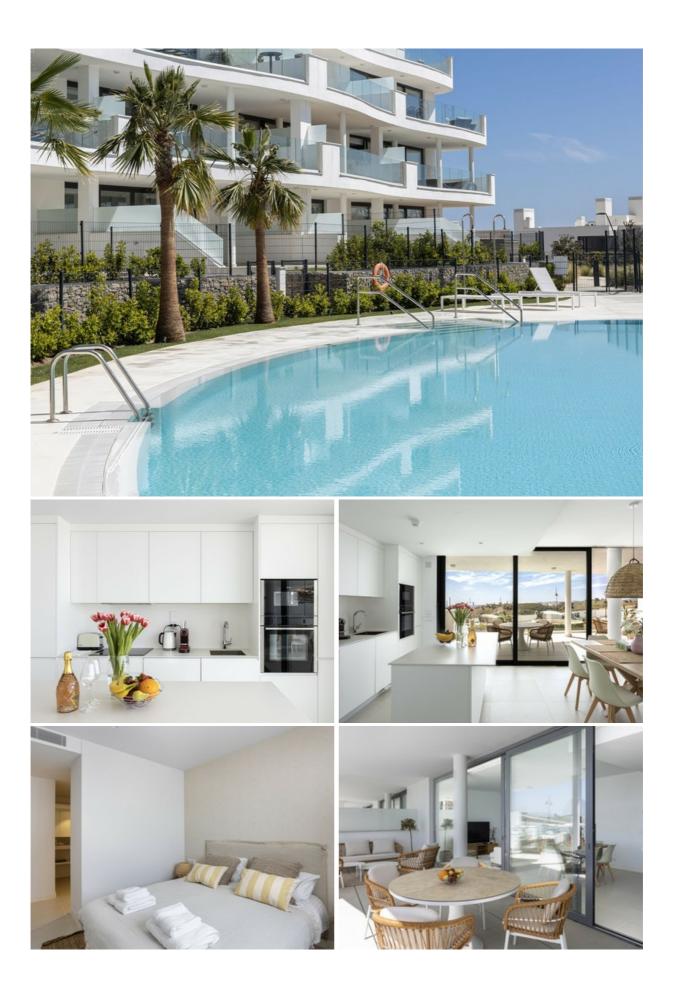

Garbage Tax

The flat in Higueron West in Benalmadena is a stunning property situated in a prime location close to the sea and the beach. This beautiful apartment offers a comfortable and luxurious living experience with modern amenities and beautiful interior design.

One of the standout features of this flat is its spacious terrace which offers breathtaking views of the surrounding area. This terrace is perfect for enjoying the summer months, soaking up the sun, and enjoying outdoor meals with friends and family.