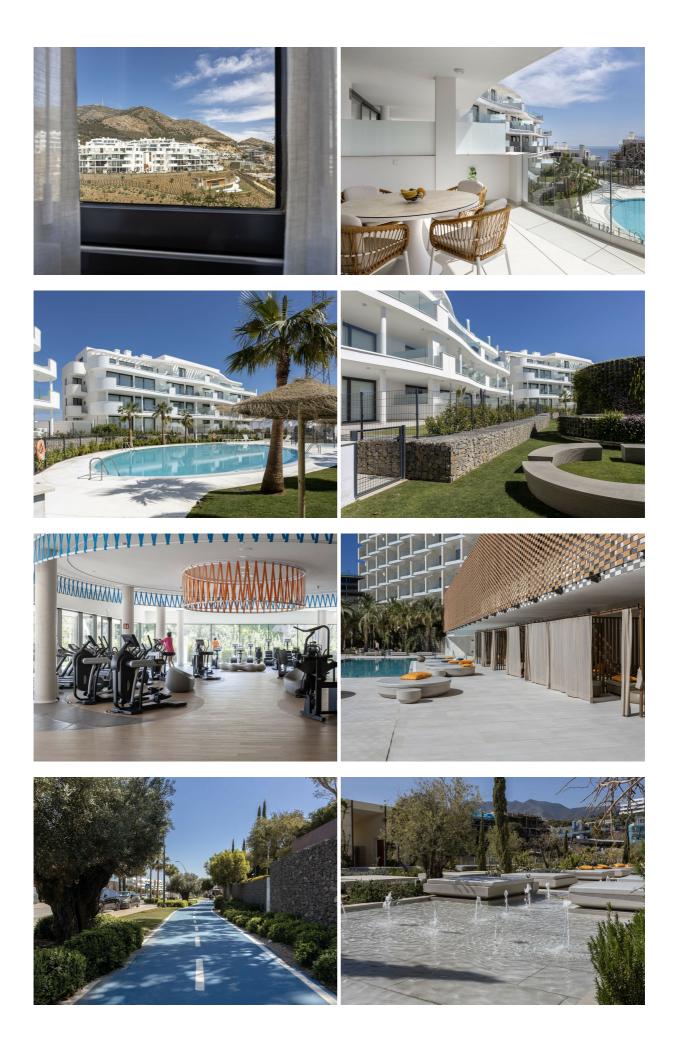

One of the standout features of this flat is its spacious terrace which offers breathtaking views of the surrounding area. This terrace is perfect for enjoying the summer months, soaking up the sun, and enjoying outdoor meals with friends and family.

The property also comes with a parking space which is a great convenience for those who own a car. Additionally, there is a spa and gym available within the building, making it easy for residents to stay healthy and active.

The interior design of the flat is very modern and tastefully done, with high-quality finishes and attention to detail throughout. The space is bright and airy, with large windows allowing plenty of natural light to flood in.