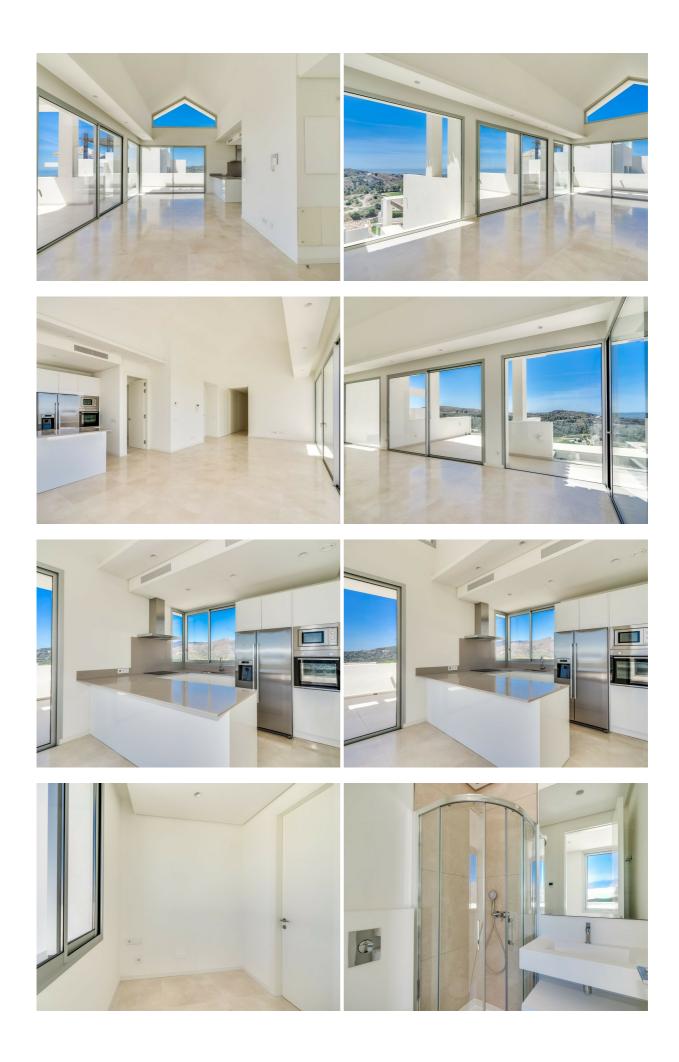

Welcome to the epitome of serenity in Benahavis! This penthouse offers the perfect blend of luxury and nature, granting you a tranquil living experience. Surrounded by breathtaking mountain and sea views, it boasts four bedrooms and four bathrooms to accommodate your every need. Indulge in the community's pool and gym facilities for leisure and fitness. The solarium provides an exclusive escape, perfect for relaxation or stargazing. With a secure garage, your vehicles are kept safe. Embrace the harmonious ambiance, away from the hustle and bustle, and relish the wonders of nature in this dreamlike penthouse, your haven in the heart of Benahavis.