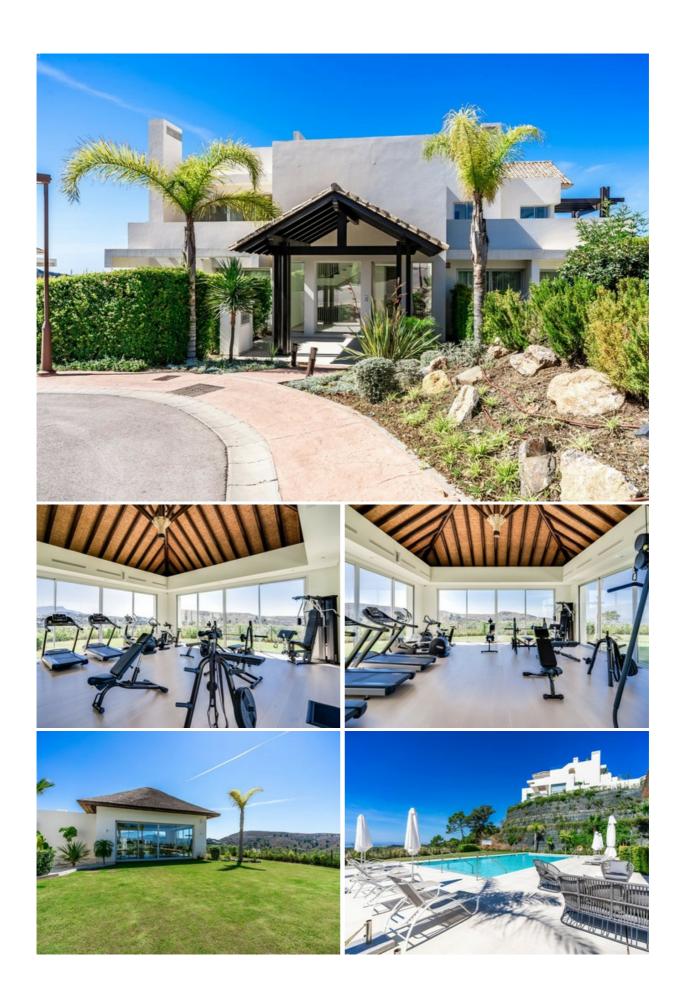

Welcome to the epitome of serenity in Benahavis! This penthouse offers the perfect blend of luxury and nature, granting you a tranquil living experience. Surrounded by breathtaking mountain and sea views, it boasts four bedrooms and four bathrooms to accommodate your every need. Indulge in the community's pool and gym facilities for leisure and fitness. The solarium provides an exclusive escape, perfect for relaxation or stargazing. With a secure garage, your vehicles are kept safe. Embrace the harmonious ambiance, away from the hustle and bustle, and relish the wonders of nature in this dreamlike penthouse, your haven in the heart of Benahavis.