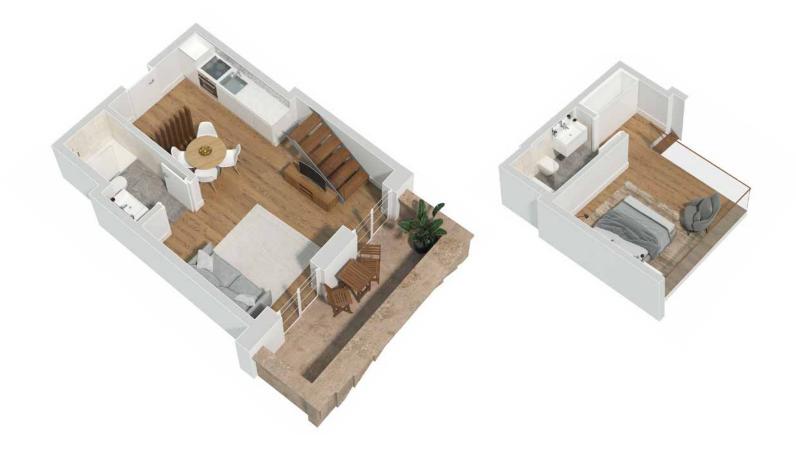

## APARTMENTS FLOOR PLANS UNIT 204

## **UNIT TABLE**

| Unit | Floor     | Type         | Private<br>Area (m²)* | Additional<br>Mezanine (m²)* | Balconies & Terraces (m²)* | Total<br>Area (m²)* |
|------|-----------|--------------|-----------------------|------------------------------|----------------------------|---------------------|
| 001  | 0         | Loft (T1+T0) | 77,59                 | 38,29                        | 8,09                       | 123,97              |
| 002  | Ο         | Loft (T1+T0) | 134,13                | 0,00                         | 14,22                      | 148,35              |
| 101  | 1         | T1 (TO+TO)   | 77,38                 | 0,00                         | 0,00                       | 77,38               |
| 102  | 1         | ТО           | 41,18                 | 0,00                         | 0,00                       | 41,18               |
| 103  | 1         | T1 (TO+TO)   | 82,80                 | 0,00                         | 0,00                       | 82,80               |
| 201  | 2         | Loft         | 54,02                 | 0,00                         | 48,53                      | 102,55              |
| 202  | 2         | Loft         | 59,84                 | 0,00                         | 1,62                       | 61,46               |
| 203  | 2         | Loft         | 66,59                 | 0,00                         | 2,12                       | 68,71               |
| 204  | 2         | Loft         | 67,66                 | 0,00                         | 1,62                       | 69,28               |
| 205  | 2         | Loft         | 65,85                 | 0,00                         | 43,88                      | 109,73              |
| 301  | 3         | Loft         | 32,88                 | 9,15                         | 7,23                       | 49,26               |
| 302  | 3         | Loft         | 44,32                 | 9,27                         | 6,31                       | 59,90               |
| 303  | 3         | Loft         | 42,74                 | 10,96                        | 6,13                       | 59,83               |
| 304  | 3         | Loft         | 45,99                 | 10,94                        | 7,34                       | 64,27               |
| 305  | 3         | Loft         | 50,69                 | 10,22                        | 6,31                       | 67,22               |
| 401  | Townhouse | T2           | 74,45                 | 0,00                         | 35,58                      | 110,03              |
| 402  | Townhouse | T2           | 81,38                 | 0,00                         | 35,56                      | 116,94              |