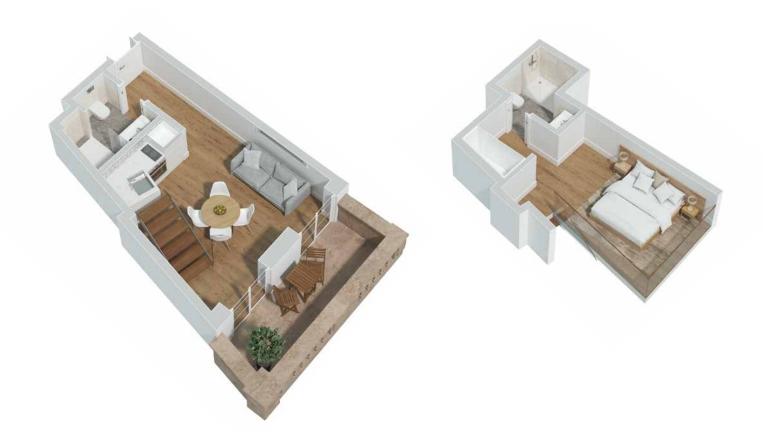

## APARTMENTS FLOOR PLANS UNIT 103

## **UNIT TABLE**

| Unit | Floor     | Type         | Private<br>Area (m²)* | Additional<br>Mezanine (m²)* | Balconies & Terraces (m²)* | Total<br>Area (m²)* |
|------|-----------|--------------|-----------------------|------------------------------|----------------------------|---------------------|
| 001  | 0         | Loft (T1+T0) | 77,59                 | 38,29                        | 8,09                       | 123,97              |
| 002  | Ο         | Loft (T1+T0) | 134,13                | 0,00                         | 14,22                      | 148,35              |
| 101  | 1         | T1 (TO+TO)   | 77,38                 | 0,00                         | 0,00                       | 77,38               |
| 102  | 1         | ТО           | 41,18                 | 0,00                         | 0,00                       | 41,18               |
| 103  | 1         | T1 (TO+TO)   | 82,80                 | 0,00                         | 0,00                       | 82,80               |
| 201  | 2         | Loft         | 54,02                 | 0,00                         | 48,53                      | 102,55              |
| 202  | 2         | Loft         | 59,84                 | 0,00                         | 1,62                       | 61,46               |
| 203  | 2         | Loft         | 66,59                 | 0,00                         | 2,12                       | 68,71               |
| 204  | 2         | Loft         | 67,66                 | 0,00                         | 1,62                       | 69,28               |
| 205  | 2         | Loft         | 65,85                 | 0,00                         | 43,88                      | 109,73              |
| 301  | 3         | Loft         | 32,88                 | 9,15                         | 7,23                       | 49,26               |
| 302  | 3         | Loft         | 44,32                 | 9,27                         | 6,31                       | 59,90               |
| 303  | 3         | Loft         | 42,74                 | 10,96                        | 6,13                       | 59,83               |
| 304  | 3         | Loft         | 45,99                 | 10,94                        | 7,34                       | 64,27               |
| 305  | 3         | Loft         | 50,69                 | 10,22                        | 6,31                       | 67,22               |
| 401  | Townhouse | T2           | 74,45                 | 0,00                         | 35,58                      | 110,03              |
| 402  | Townhouse | T2           | 81,38                 | 0,00                         | 35,56                      | 116,94              |