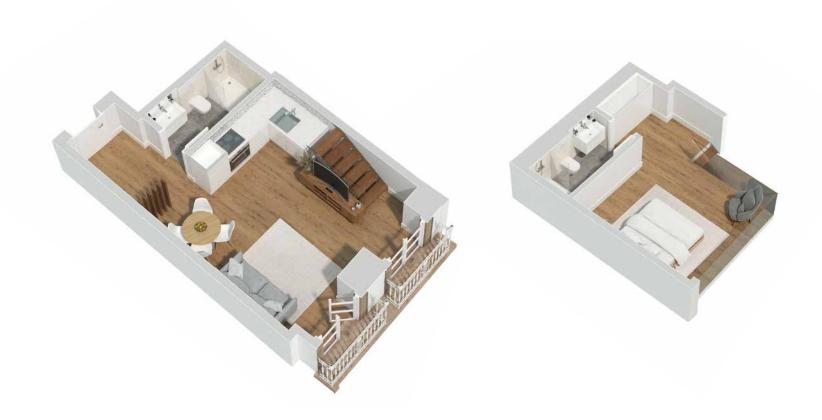

ilding is being modernized into 17 upscale residential units. The apartments vary between 41,18 and 148,35 sqm, with studios, one-bedroom and two-bedroom units.

All apartments include air-conditioning, double glass windows, fully equipped kitchens and may come fully furnished. Most of the units will have fantastic views over the Douro river and the city of Porto. Impacto Capital has acquired the entire building and will provide its clients the possibility of management services.

- The apartments have the possibility to come with a fixed return;
- The management company may be responsible for all the expenses including maintenance, condominium, water, electricity, internet, cable and insurance, among others.





## APARTMENTS FLOOR PLANS UNIT 103





## APARTMENTS FLOOR PLANS UNIT 204





## APARTMENTS FLOOR PLANS UNIT 302





## APARTMENTS FLOOR PLANS UNIT 304





## APARTMENTS FLOOR PLANS UNIT 401



## **UNIT TABLE**

| Unit | Floor     | Type         | Private<br>Area (m²)* | Additional<br>Mezanine (m²)* | Balconies & Terraces (m²)* | Total<br>Area (m²)* |
|------|-----------|--------------|-----------------------|------------------------------|----------------------------|---------------------|
| 001  | 0         | Loft (T1+T0) | 77,59                 | 38,29                        | 8,09                       | 123,97              |
| 002  | Ο         | Loft (T1+T0) | 134,13                | 0,00                         | 14,22                      | 148,35              |
| 101  | 1         | T1 (TO+TO)   | 77,38                 | 0,00                         |