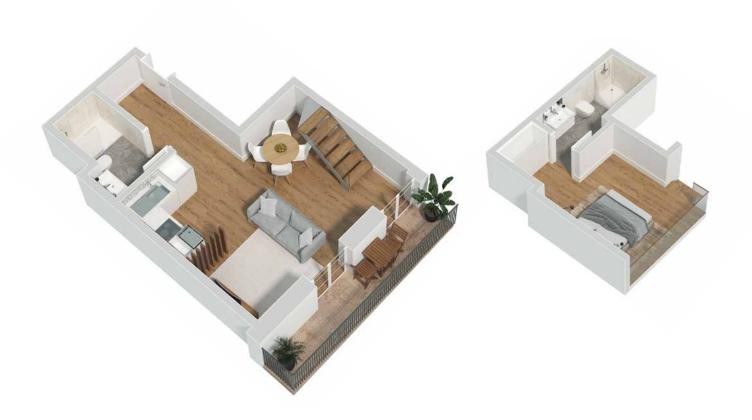

## APARTMENTS FLOOR PLANS UNIT 304

## **UNIT TABLE**

| Unit | Floor     | Type         | Private<br>Area (m²)* | Additional<br>Mezanine (m²)* | Balconies & Terraces (m²)* | Total<br>Area (m²)* |
|------|-----------|--------------|-----------------------|------------------------------|----------------------------|---------------------|
| 001  | 0         | Loft (T1+T0) | 77,59                 | 38,29                        | 8,09                       | 123,97              |
| 002  | Ο         | Loft (T1+T0) | 134,13                | 0,00                         | 14,22                      | 148,35              |
| 101  | 1         | T1 (TO+TO)   | 77,38                 | 0,00                         | 0,00                       | 77,38               |
| 102  | 1         | ТО           | 41,18                 | 0,00                         | 0,00                       | 41,18               |
| 103  | 1         | T1 (TO+TO)   | 82,80                 | 0,00                         | 0,00                       | 82,80               |
| 201  | 2         | Loft         | 54,02                 | 0,00                         | 48,53                      | 102,55              |
| 202  | 2         | Loft         | 59,84                 | 0,00                         | 1,62                       | 61,46               |
| 203  | 2         | Loft         | 66,59                 | 0,00                         | 2,12                       | 68,71               |
| 204  | 2         | Loft         | 67,66                 | 0,00                         | 1,62                       | 69,28               |
| 205  | 2         | Loft         | 65,85                 | 0,00                         | 43,88                      | 109,73              |
| 301  | 3         | Loft         | 32,88                 | 9,15                         | 7,23                       | 49,26               |
| 302  | 3         | Loft         | 44,32                 | 9,27                         | 6,31                       | 59,90               |
| 303  | 3         | Loft         | 42,74                 | 10,96                        | 6,13                       | 59,83               |
| 304  | 3         | Loft         | 45,99                 | 10,94                        | 7,34                       | 64,27               |
| 305  | 3         | Loft         | 50,69                 | 10,22                        | 6,31                       | 67,22               |
| 401  | Townhouse | T2           | 74,45                 | 0,00                         | 35,58                      | 110,03              |
| 402  | Townhouse | T2           | 81,38                 | 0,00                         | 35,56                      | 116,94              |