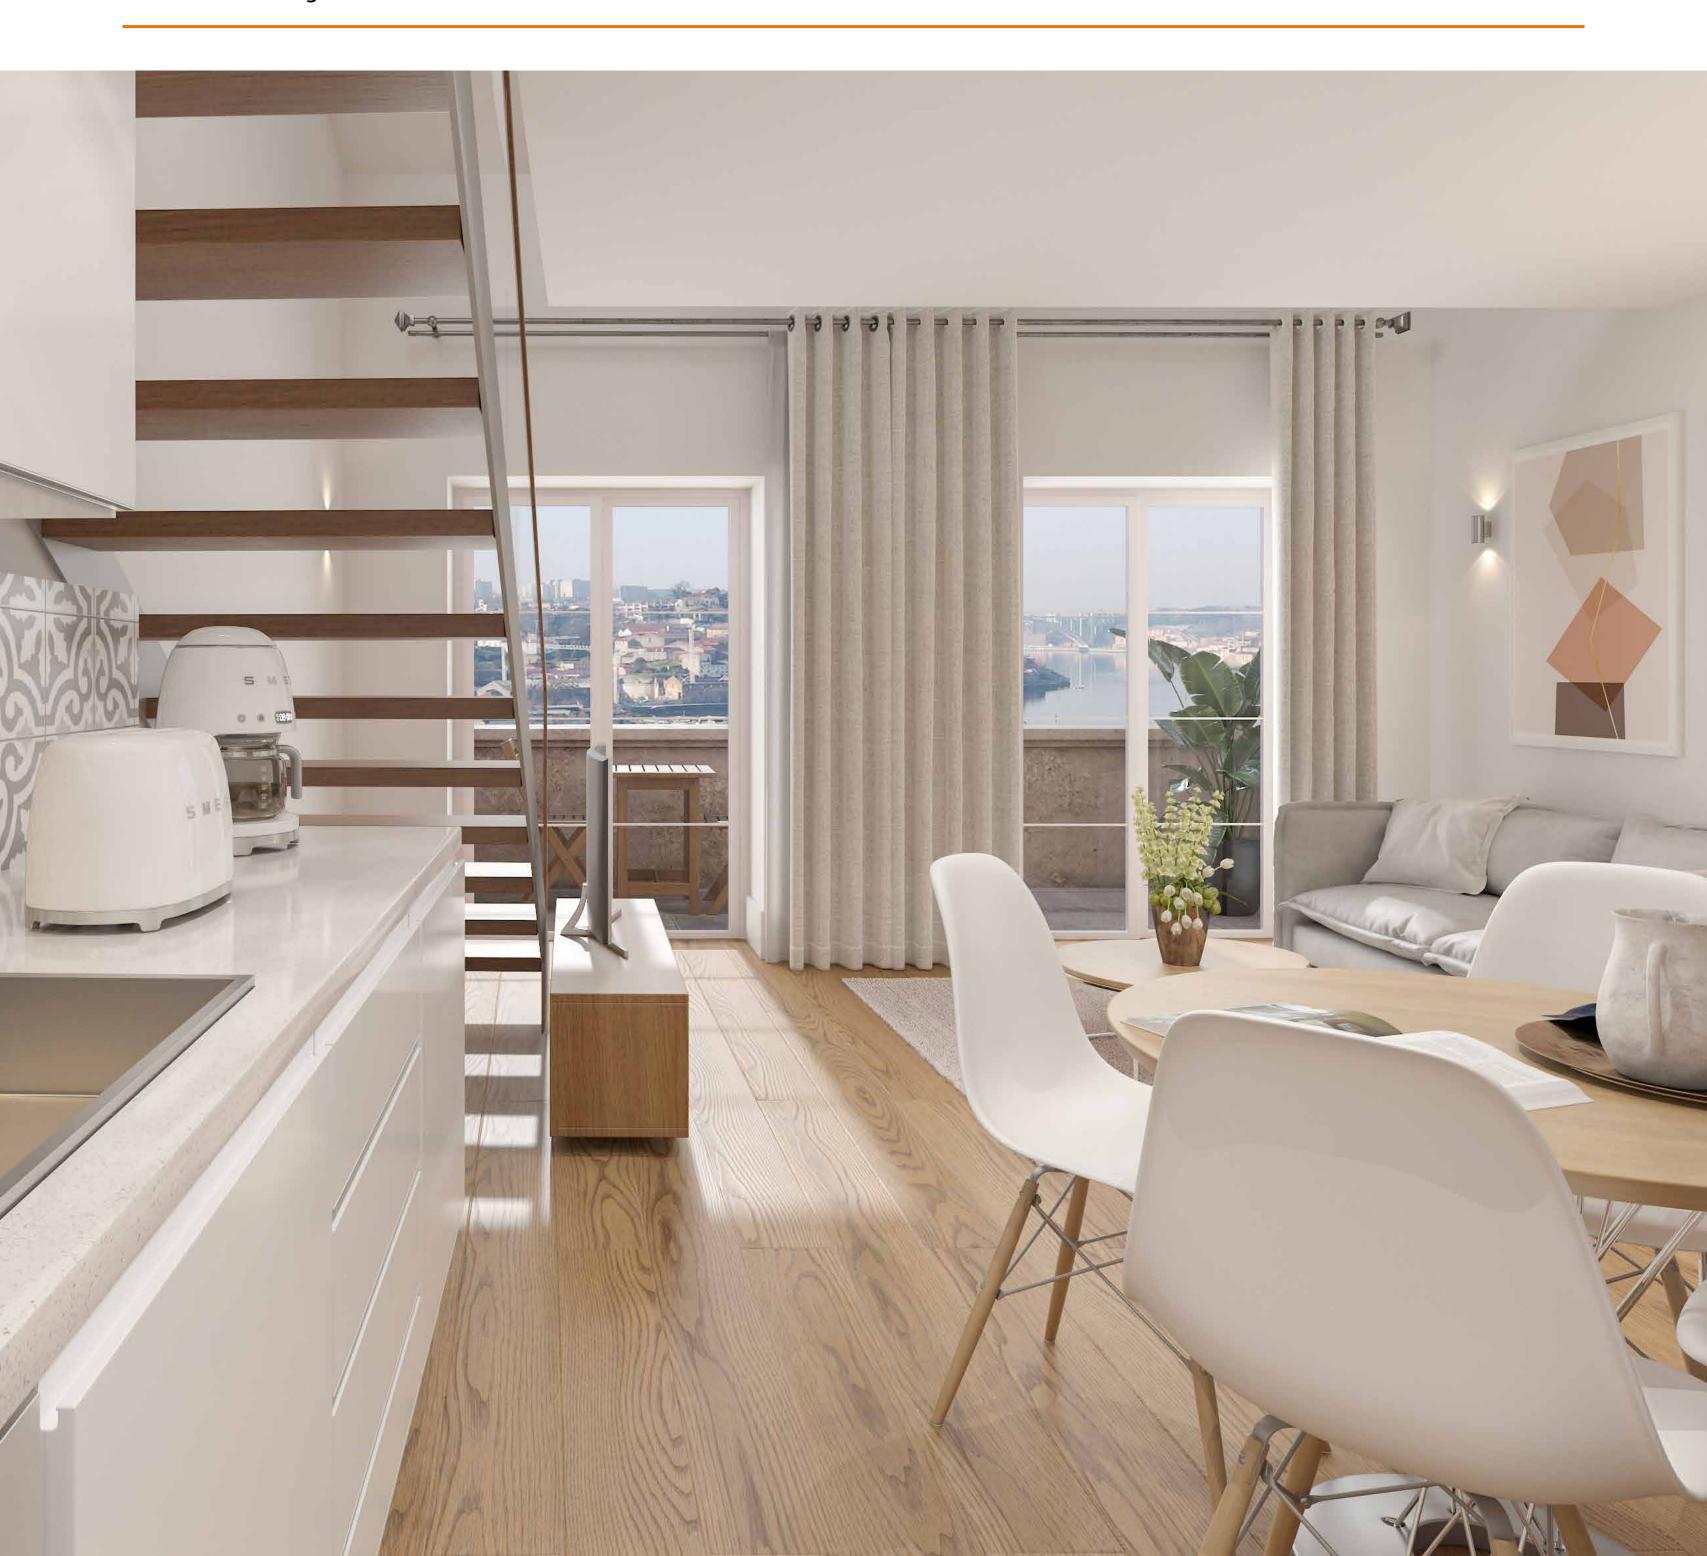

**Fervença Palace** building is being modernized into 17 upscale residential units. The apartments vary between 41,18 and 148,35 sqm, with studios, one-bedroom and two-bedroom units.

All apartments include air-conditioning, double glass windows, fully equipped kitchens and may come fully furnished. Most of the units will have fantastic views over the Douro river and the city of Porto. Impacto Capital has acquired the entire building and will provide its clients the possibility of management services.

#### Additional information

All residential units can be sold completely decorated and furnished.