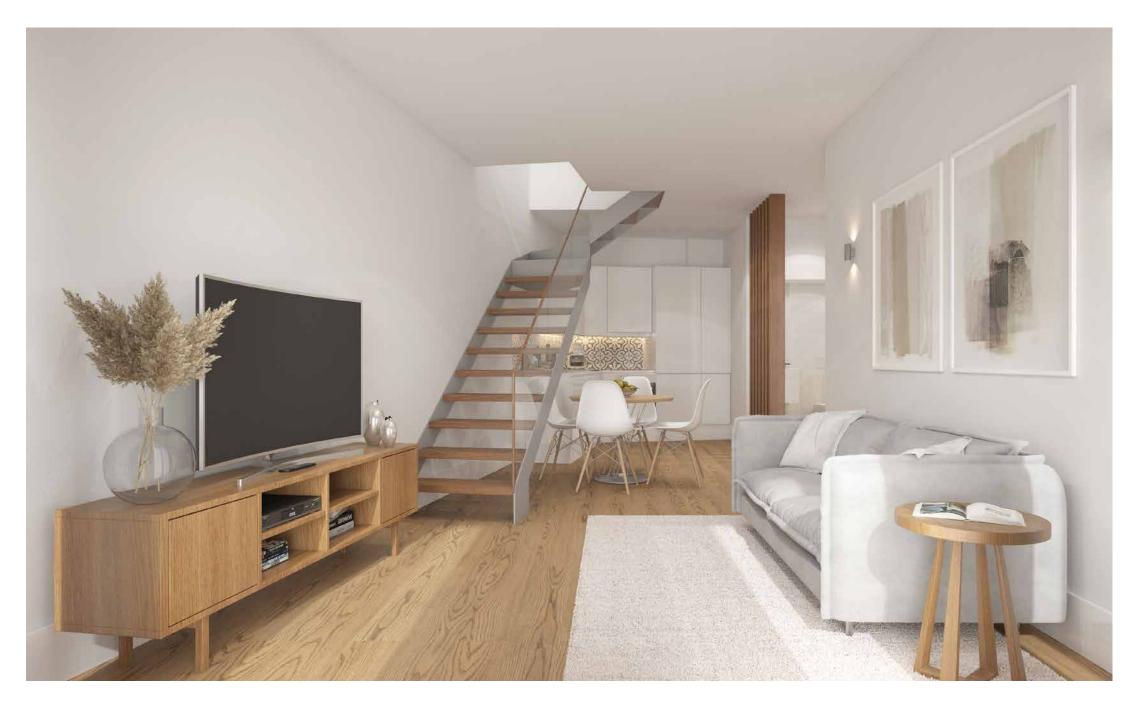

**Fervença Palace** building is being modernized into 17 upscale residential units. The apartments vary between 41,18 and 148,35 sqm, with studios, one-bedroom and two-bedroom units.

All apartments include air-conditioning, double glass windows, fully equipped kitchens and may come fully furnished. Most of the units will have fantastic views over the Douro river and the city of Porto. Impacto Capital has acquired the entire building and will provide its clients the possibility of management services.

#### Additional information

All residential units can be sold completely decorated and furnished.