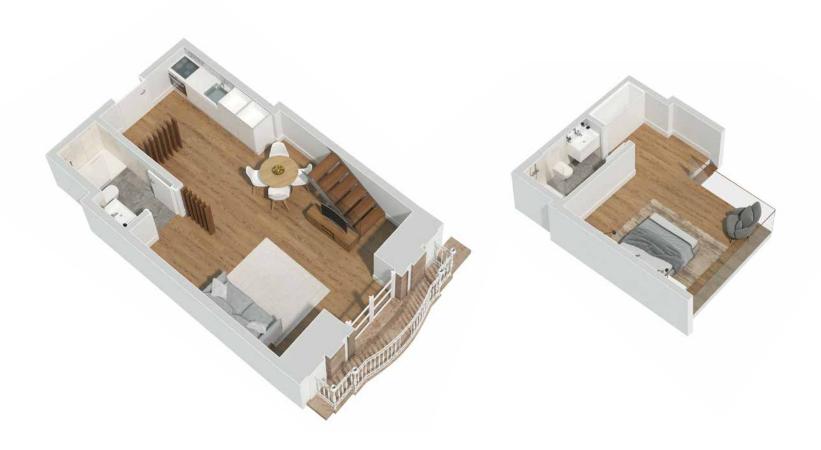

ight ceilings.

**Fervença Palace** building is being modernized into 17 upscale residential units. The apartments vary between 41,18 and 148,35 sqm, with studios, one-bedroom and two-bedroom units.

All apartments include air-conditioning, double glass windows, fully equipped kitchens and may come fully furnished. Most of the units will have fantastic views over the Douro river and the city of Porto. Impacto Capital has acquired the entire building and will provide its clients the possibility of management services.

- The apartments have the possibility to come with a fixed return;
- The management company may be responsible for all the expenses including maintenance, condominium, water, electricity, internet, cable and insurance, among others.





## APARTMENTS FLOOR PLANS UNIT 103





## APARTMENTS FLOOR PLANS UNIT 204





## APARTMENTS FLOOR PLANS UNIT 302





## APARTMENTS FLOOR PLANS UNIT 304





## APARTMENTS FLOOR PLANS UNIT 401



## **UNIT TABLE**

| Unit | Floor     | Type         | Private<br>Area (m²)* | Additional<br>Mezanine (m²)* | Balconies & Terraces (m²)* | Total<br>Area (m²)* |
|------|-----------|--------------|-----------------------|------------------------------|----------------------------|---------------------|
| 001  | 0         | Loft (T1+T0) | 77,59                 | 38,29                        | 8,09                       | 123,97              |
| 002  | Ο         | Loft (T1+T0) | 134,13                | 0,00                         | 14,22                      | 148,35              |
| 101  | 1         | T1 (TO+TO)   | 77,38