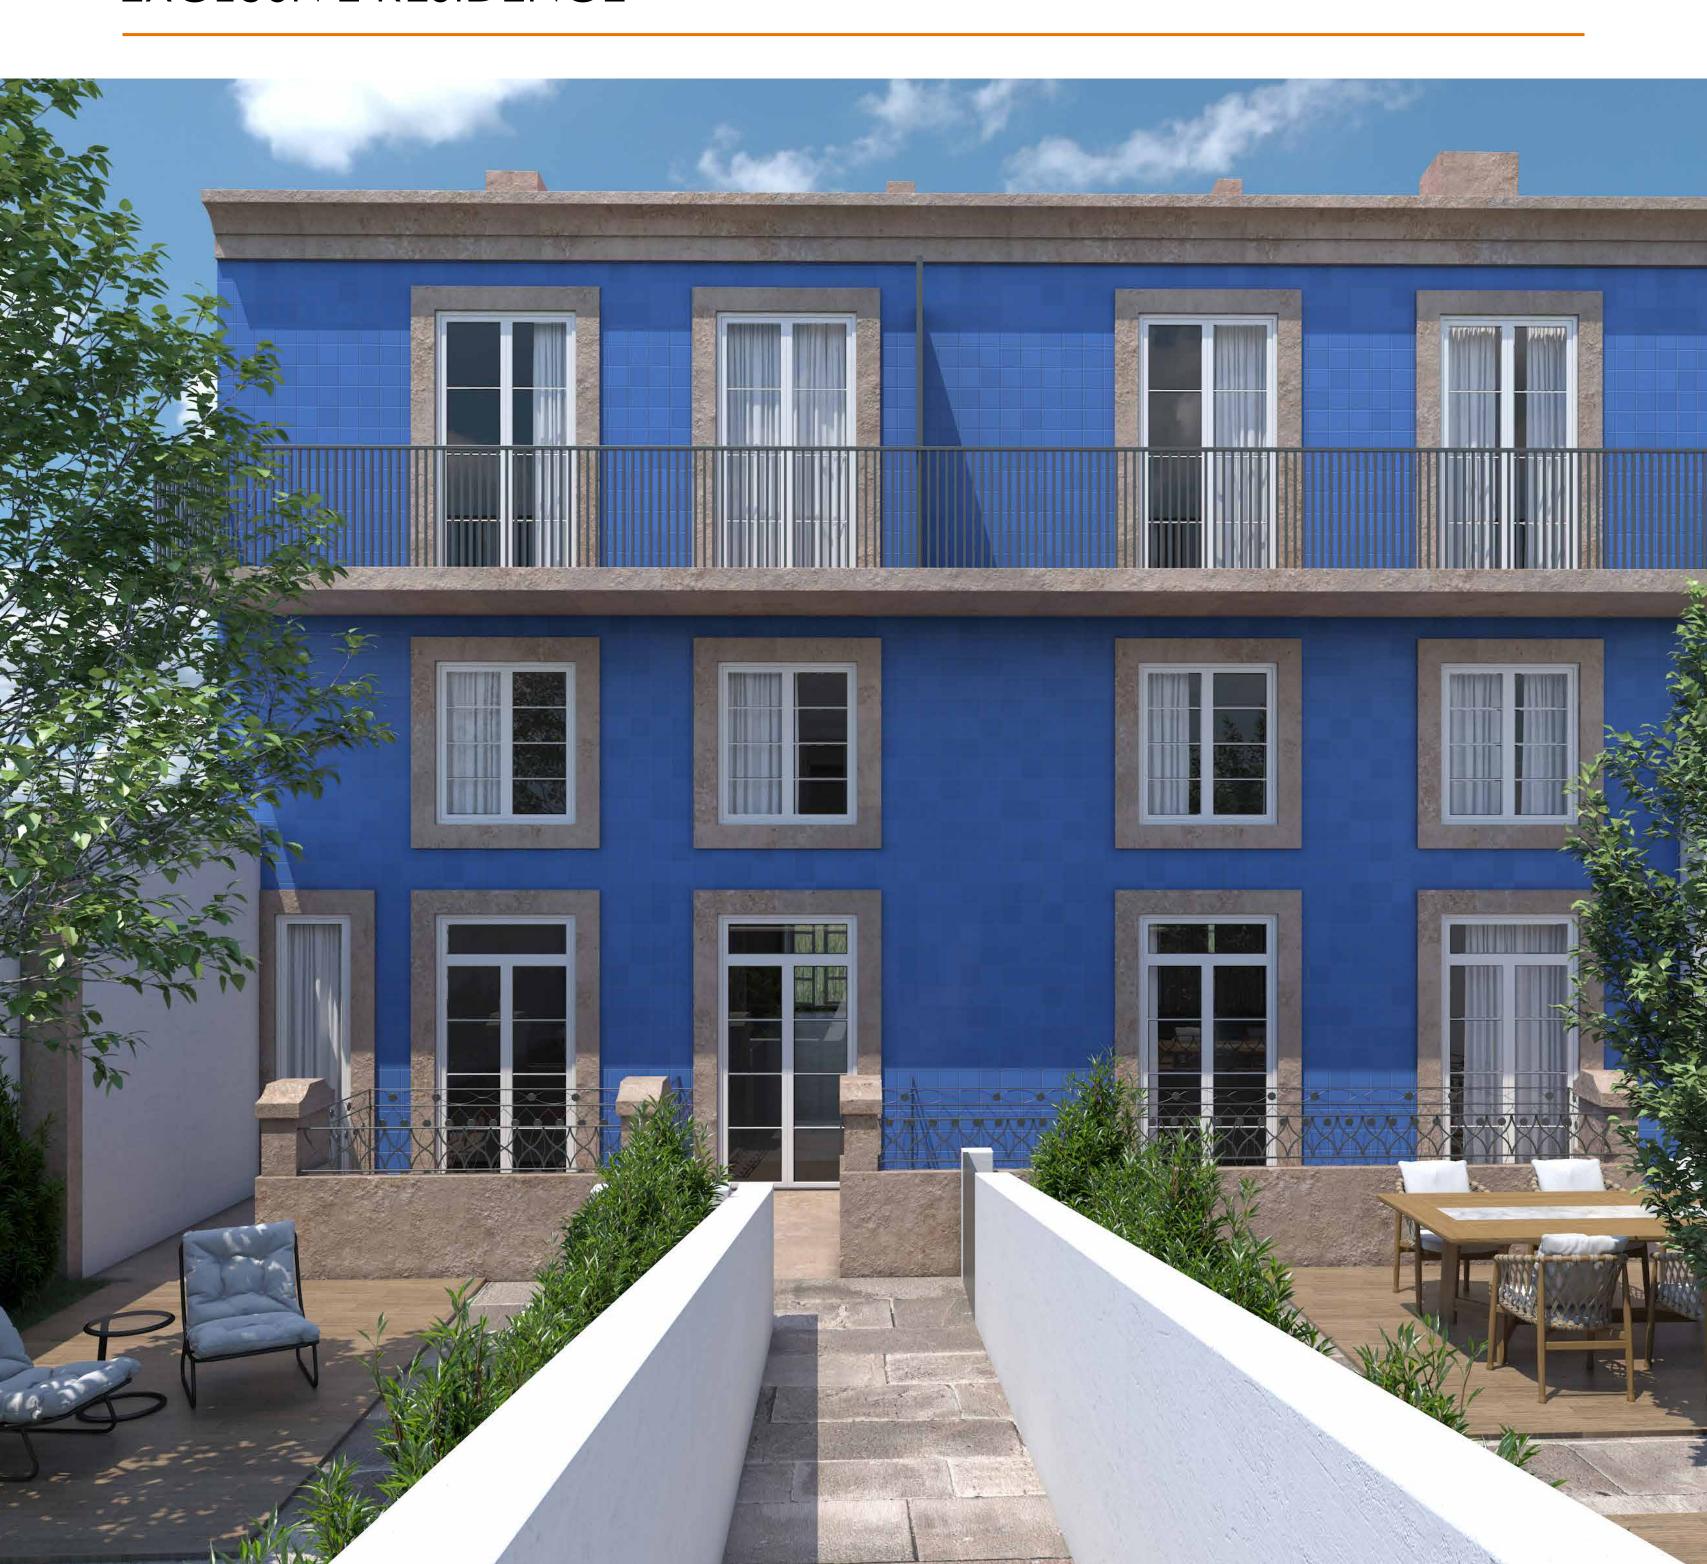

** is located in the banks of the Douro River with its façade facing south, allowing it to have great sun exposure and splendid views over the river and the city.

Aside from the unparallel views, **Fervença Palace** is within walking distance of the main Porto attractions, including the Historic Center of Porto, the traditional Port Wine Cellars, Dom Luís I Bridge, the Sé among others.



## HISTORIC CENTER OF PORTO







#### Additional information

All residential units can be sold completely decorated and furnished.



#### Additional information

All residential units can be sold completely decorated and furnished.







## EXCLUSIVE RESIDENCE







#### Additional information

All residential units can be sold completely decorated and furnished.







## **EXCLUSIVE RESIDENCE**





#### INVESTMENT OPORTUNITY

**Fervença Palace** is comprised of 2 autonomous buildings, the renovated Palace and a new structure, separated by an internal magnificent private garden. Within the renovated Palace, most units include mezzanines enhancing the original double height ceilings.

**Fervença Palace** building is being modernized into 17 upscale residential units. The apartments vary between 41,18 and 148,35 sqm, with studios, one-bedroom and two-bedroom units.

All apartments include air-conditioning, double glass windows, fully equipped kitchens and may come fully furnished. Most of the units will have fantastic views over the Douro river and the city of Porto. Impacto Capital has acquired the entire building and will provide its clients the possibility of management services.