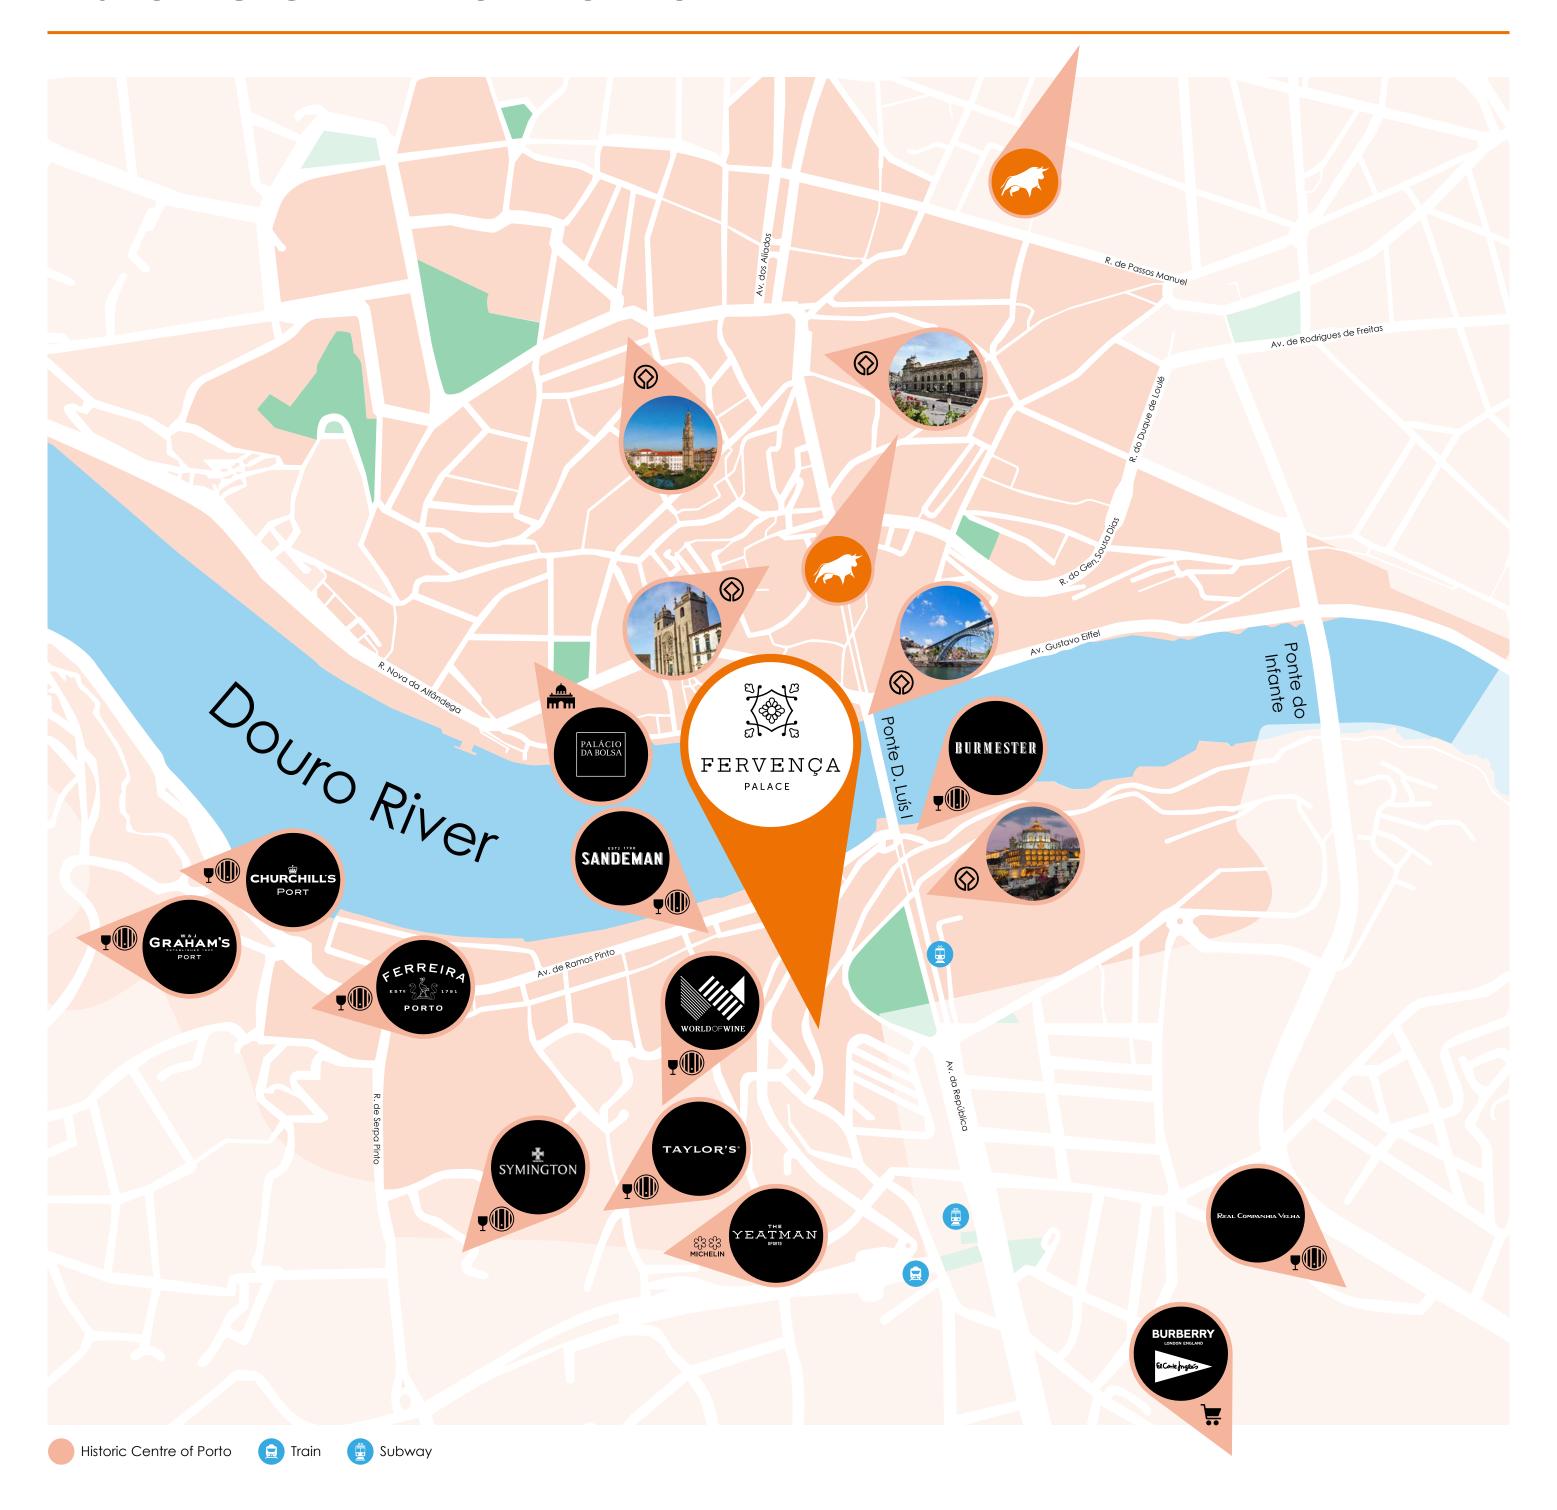

Aside from the unparallel views, **Fervença Palace** is within walking distance of the main Porto attractions, including the Historic Center of Porto, the traditional Port Wine Cellars, Dom Luís I Bridge, the Sé among others.

## HISTORIC CENTER OF PORTO