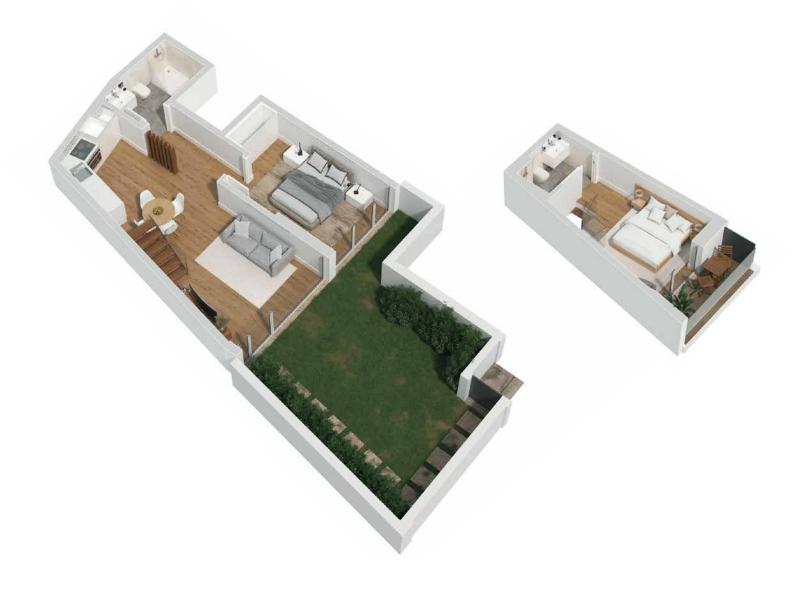

dios, one-bedroom and two-bedroom units.

All apartments include air-conditioning, double glass windows, fully equipped kitchens and may come fully furnished. Most of the units will have fantastic views over the Douro river and the city of Porto. Impacto Capital has acquired the entire building and will provide its clients the possibility of management services.

- The apartments have the possibility to come with a fixed return;
- The management company may be responsible for all the expenses including maintenance, condominium, water, electricity, internet, cable and insurance, among others.





## APARTMENTS FLOOR PLANS UNIT 103





## APARTMENTS FLOOR PLANS UNIT 204





## APARTMENTS FLOOR PLANS UNIT 302





## APARTMENTS FLOOR PLANS UNIT 304





## APARTMENTS FLOOR PLANS UNIT 401



## **UNIT TABLE**

| Unit | Floor     | Type         | Private<br>Area (m²)* | Additional<br>Mezanine (m²)* | Balconies & Terraces (m²)* | Total<br>Area (m²)* |
|------|-----------|--------------|-----------------------|------------------------------|----------------------------|---------------------|
| 001  | 0         | Loft (T1+T0) | 77,59                 | 38,29                        | 8,09                       | 123,97              |
| 002  | Ο         | Loft (T1+T0) | 134,13                | 0,00                         | 14,22                      | 148,35              |
| 101  | 1         | T1 (TO+TO)   | 77,38                 | 0,00                         | 0,00                       | 77,38               |
| 102  | 1         | ТО           | 41,18                 | 0,00