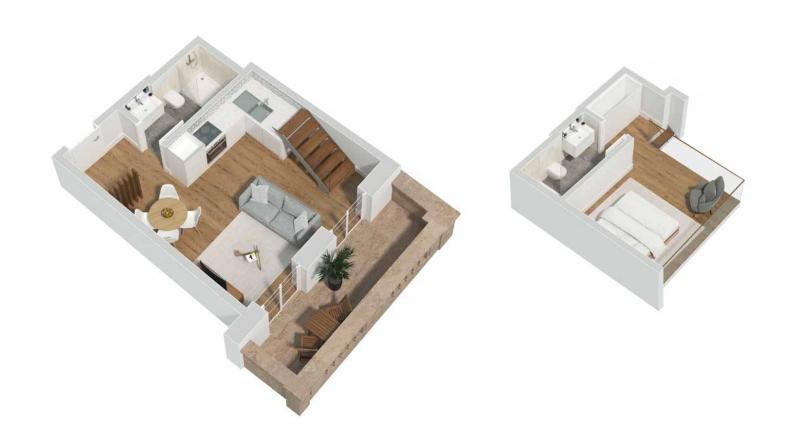

## APARTMENTS FLOOR PLANS UNIT 302

## **UNIT TABLE**

| Unit | Floor     | Type         | Private<br>Area (m²)* | Additional<br>Mezanine (m²)* | Balconies & Terraces (m²)* | Total<br>Area (m²)* |
|------|-----------|--------------|-----------------------|------------------------------|----------------------------|---------------------|
| 001  | 0         | Loft (T1+T0) | 77,59                 | 38,29                        | 8,09                       | 123,97              |
| 002  | Ο         | Loft (T1+T0) | 134,13                | 0,00                         | 14,22                      | 148,35              |
| 101  | 1         | T1 (TO+TO)   | 77,38                 | 0,00                         | 0,00                       | 77,38               |
| 102  | 1         | ТО           | 41,18                 | 0,00                         | 0,00                       | 41,18               |
| 103  | 1         | T1 (TO+TO)   | 82,80                 | 0,00                         | 0,00                       | 82,80               |
| 201  | 2         | Loft         | 54,02                 | 0,00                         | 48,53                      | 102,55              |
| 202  | 2         | Loft         | 59,84                 | 0,00                         | 1,62                       | 61,46               |
| 203  | 2         | Loft         | 66,59                 | 0,00                         | 2,12                       | 68,71               |
| 204  | 2         | Loft         | 67,66                 | 0,00                         | 1,62                       | 69,28               |
| 205  | 2         | Loft         | 65,85                 | 0,00                         | 43,88                      | 109,73              |
| 301  | 3         | Loft         | 32,88                 | 9,15                         | 7,23                       | 49,26               |
| 302  | 3         | Loft         | 44,32                 | 9,27                         | 6,31                       | 59,90               |
| 303  | 3         | Loft         | 42,74                 | 10,96                        | 6,13                       | 59,83               |
| 304  | 3         | Loft         | 45,99                 | 10,94                        | 7,34                       | 64,27               |
| 305  | 3         | Loft         | 50,69                 | 10,22                        | 6,31                       | 67,22               |
| 401  | Townhouse | T2           | 74,45                 | 0,00                         | 35,58                      | 110,03              |
| 402  | Townhouse | T2           | 81,38                 | 0,00                         | 35,56                      | 116,94              |