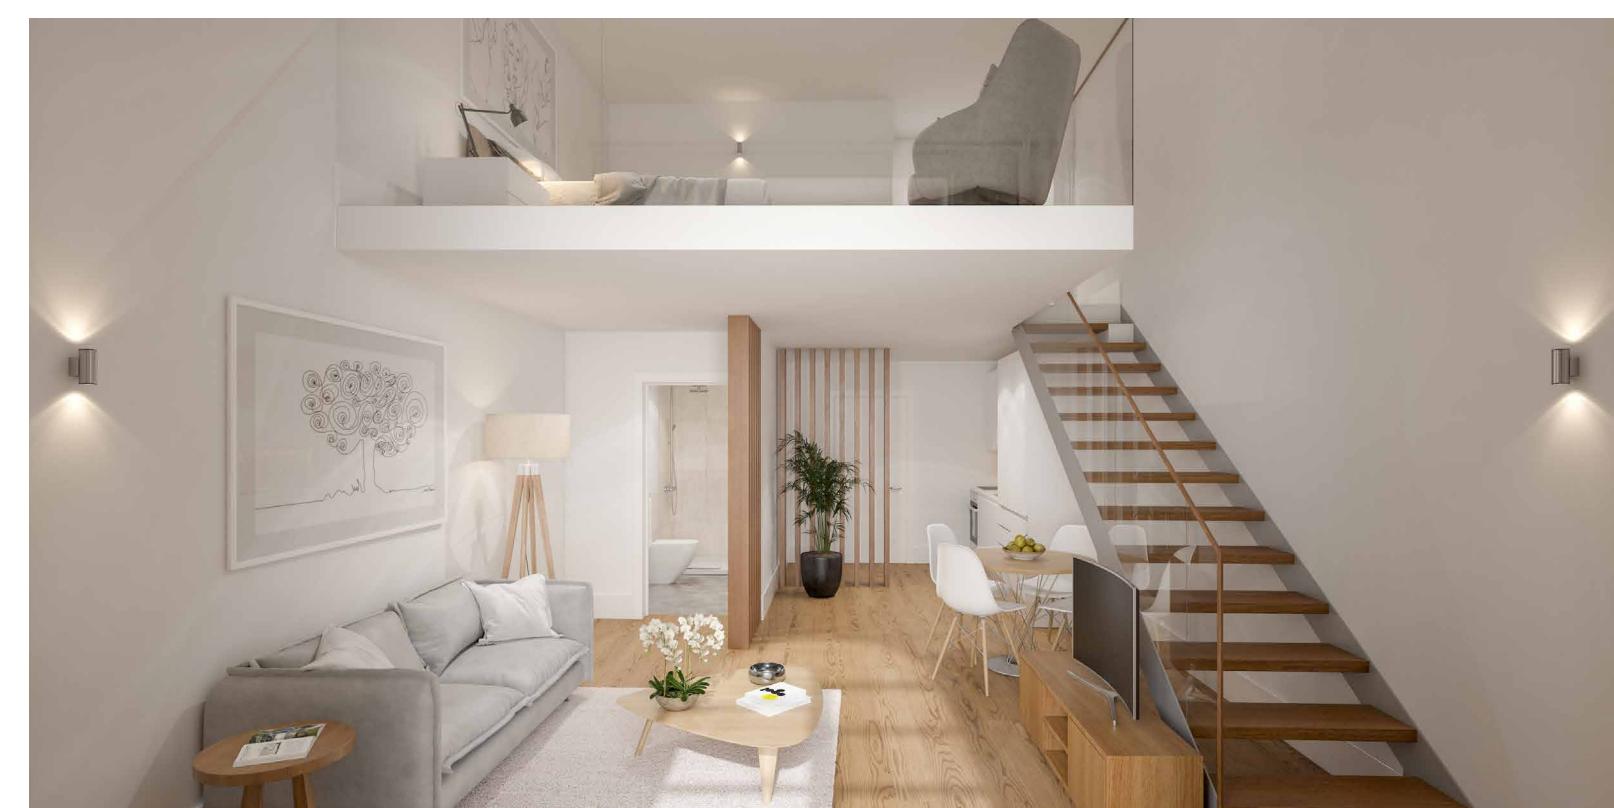

#### INVESTMENT OPORTUNITY

**Fervença Palace** is comprised of 2 autonomous buildings, the renovated Palace and a new structure, separated by an internal magnificent private garden. Within the renovated Palace, most units include mezzanines enhancing the original double height ceilings.

**Fervença Palace** building is being modernized into 17 upscale residential units. The apartments vary between 41,18 and 148,35 sqm, with studios, one-bedroom and two-bedroom units.

All apartments include air-conditioning, double glass windows, fully equipped kitchens and may come fully furnished. Most of the units will have fantastic views over the Douro river and the city of Porto. Impacto Capital has acquired the entire building and will provide its clients the possibility of management services.