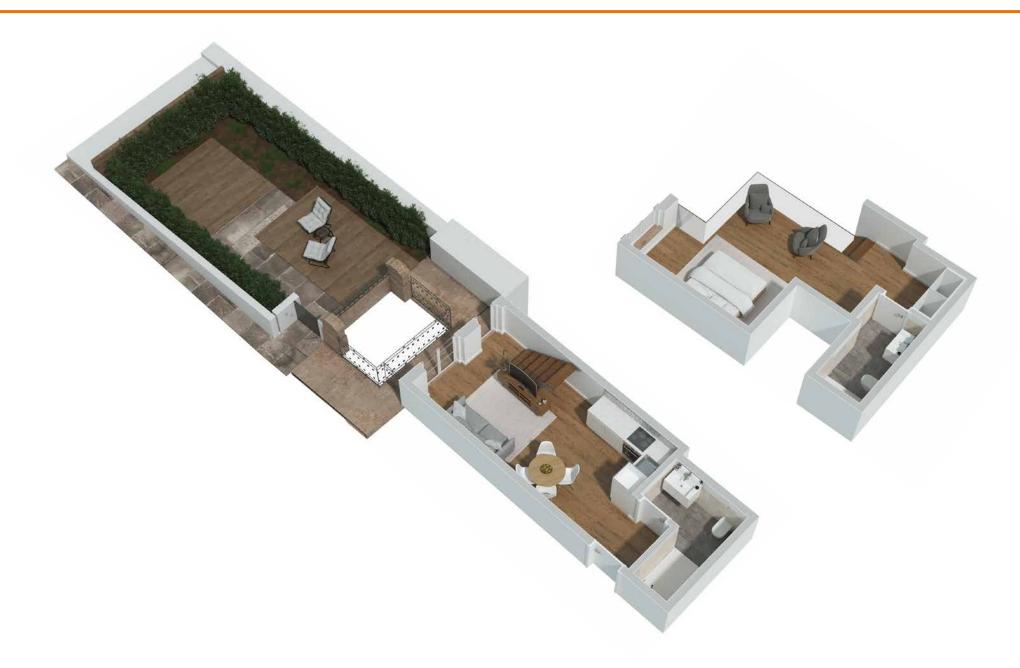

ding is being modernized into 17 upscale residential units. The apartments vary between 41,18 and 148,35 sqm, with studios, one-bedroom and two-bedroom units.

All apartments include air-conditioning, double glass windows, fully equipped kitchens and may come fully furnished. Most of the units will have fantastic views over the Douro river and the city of Porto. Impacto Capital has acquired the entire building and will provide its clients the possibility of management services.

- The apartments have the possibility to come with a fixed return;
- The management company may be responsible for all the expenses including maintenance, condominium, water, electricity, internet, cable and insurance, among others.





## APARTMENTS FLOOR PLANS UNIT 103





## APARTMENTS FLOOR PLANS UNIT 204





## APARTMENTS FLOOR PLANS UNIT 302





## APARTMENTS FLOOR PLANS UNIT 304





## APARTMENTS FLOOR PLANS UNIT 401



## **UNIT TABLE**

| Unit | Floor     | Type         | Private<br>Area (m²)* | Additional<br>Mezanine (m²)* | Balconies & Terraces (m²)* | Total<br>Area (m²)* |
|------|-----------|--------------|-----------------------|------------------------------|----------------------------|---------------------|
| 001  | 0         | Loft (T1+T0) | 77,59                 | 38,29                        | 8,09                       | 123,97              |
| 002  | Ο         | Loft (T1+T0) | 134,13                | 0,00                         | 14,22                      | 148,35              |
| 101  | 1         | T1 (TO+TO)   | 77,38                 | 0,00                         | 0,