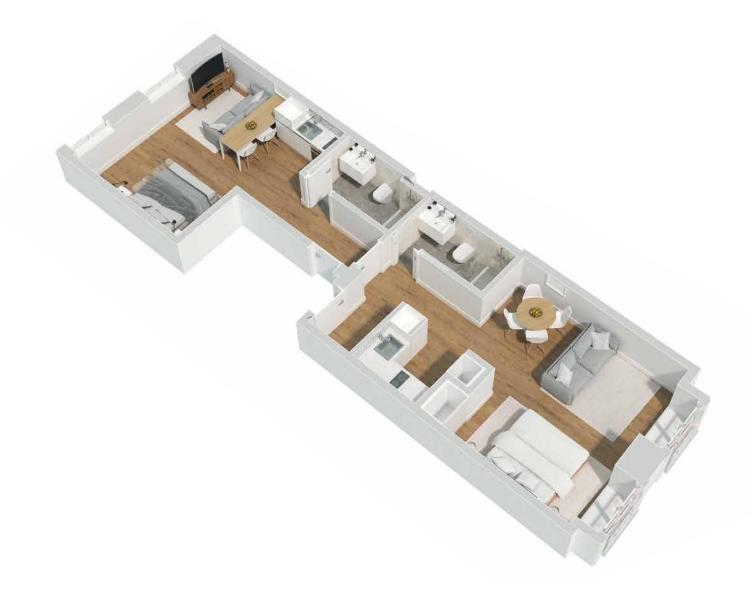

height ceilings.

**Fervença Palace** building is being modernized into 17 upscale residential units. The apartments vary between 41,18 and 148,35 sqm, with studios, one-bedroom and two-bedroom units.

All apartments include air-conditioning, double glass windows, fully equipped kitchens and may come fully furnished. Most of the units will have fantastic views over the Douro river and the city of Porto. Impacto Capital has acquired the entire building and will provide its clients the possibility of management services.

- The apartments have the possibility to come with a fixed return;
- The management company may be responsible for all the expenses including maintenance, condominium, water, electricity, internet, cable and insurance, among others.





## APARTMENTS FLOOR PLANS UNIT 103





## APARTMENTS FLOOR PLANS UNIT 204





## APARTMENTS FLOOR PLANS UNIT 302





## APARTMENTS FLOOR PLANS UNIT 304





## APARTMENTS FLOOR PLANS UNIT 401



## **UNIT TABLE**

| Unit | Floor     | Type         | Private<br>Area (m²)* | Additional<br>Mezanine (m²)* | Balconies & Terraces (m²)* | Total<br>Area (m²)* |
|------|-----------|--------------|-----------------------|------------------------------|----------------------------|---------------------|
| 001  | 0         | Loft (T1+T0) | 77,59                 | 38,29                        | 8,09                       | 123,97              |
| 002  | Ο         | Loft (T1+T0) | 134,13                | 0,00                         | 14,22                      | 148,35              |
| 101  | 1         | T1 (TO+TO)   | 77,38