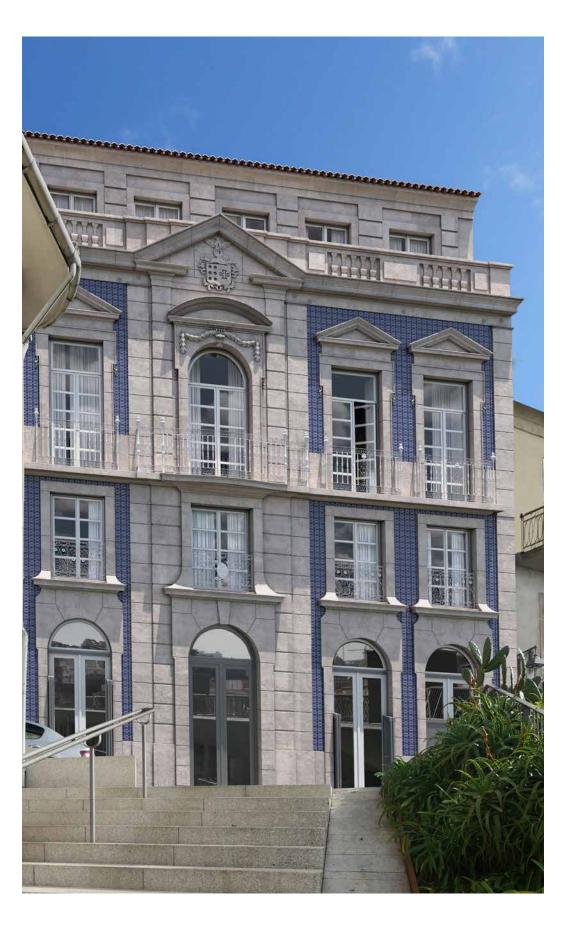

The timeless elegance of **Fervença Palace** comes from a rehabilitation project of an 18th century building which preserves many of its unique architectural features.

**Fervença Palace** is located in the banks of the Douro River with its façade facing south, allowing it to have great sun exposure and splendid views over the river and the city.

#### INVESTMENT OPORTUNITY

**Fervença Palace** is comprised of 2 autonomous buildings, the renovated Palace and a new structure, separated by an internal magnificent private garden. Within the renovated Palace, most units include mezzanines enhancing the original double height ceilings.