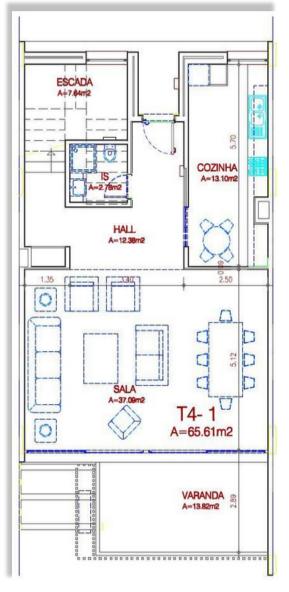

## 9. Plans of the Different Types of Apartments T1 to T3

- 36 T1 apartments, in T2 lots (2); T3
  (8); T4 (1); T5
  (1); T6 (7); T7 (11) and T8 (6).
- 45 T2 apartments, in T2 lots (19);
   T4 (22); T5 (1); T6 (1); T7 (11) and
   T8 (2).
- 37 T3 type apartments,
   in batches T3 (9); T4 (1); T5 (9); T6
   (8) and T8 (10).
- All fractions have a storage room and at least one basement parking space