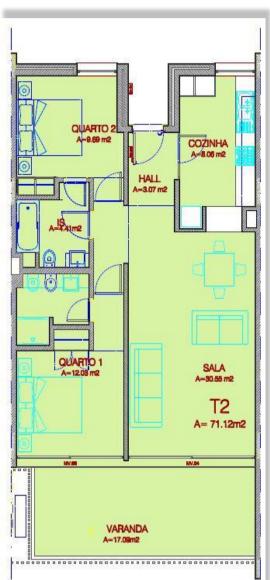

## 9. Plans of the Different Types of Apartments T1 to T3

- 36 T1 apartments, in T2 lots (2); T3
  (8); T4 (1); T5
  (1); T6 (7); T7 (11) and T8 (6).
- 45 T2 apartments, in T2 lots (19);
   T4 (22); T5 (1); T6 (1); T7 (11) and
   T8 (2).
- 37 T3 type apartments,
   in batches T3 (9); T4 (1); T5 (9); T6
   (8) and T8 (10).
- All fractions have a storage room and at least one basement parking space