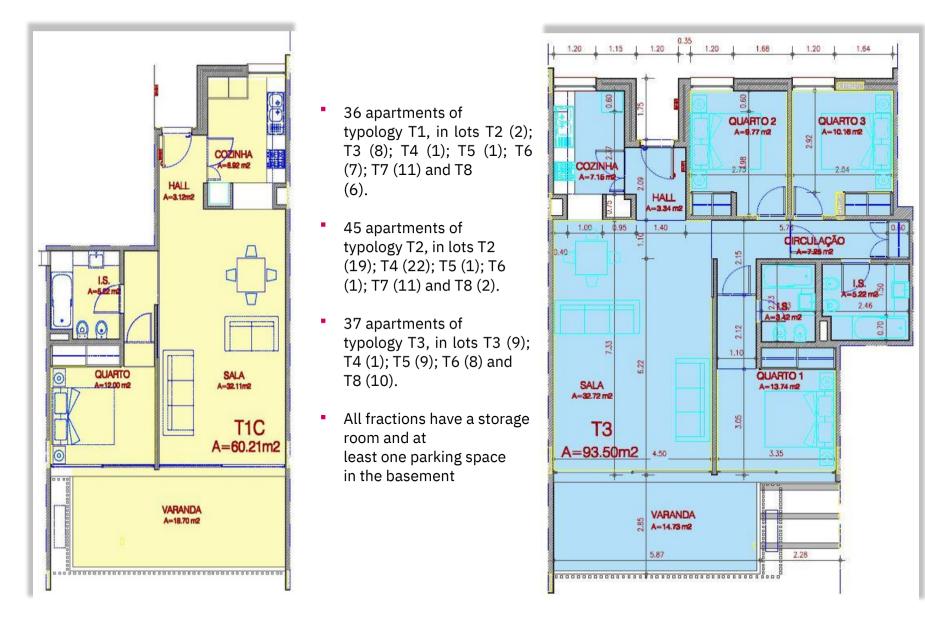

## 9. Plans of the Different Types of Apartments T1 to T3

- 36 T1 apartments, in T2 lots (2); T3
  (8); T4 (1); T5
  (1); T6 (7); T7 (11) and T8 (6).
- 45 T2 apartments, in T2 lots (19);
   T4 (22); T5 (1); T6 (1); T7 (11) and
   T8 (2).
- 37 T3 type apartments,
   in batches T3 (9); T4 (1); T5 (9); T6
   (8) and T8 (10).
- All fractions have a storage room and at least one basement parking space