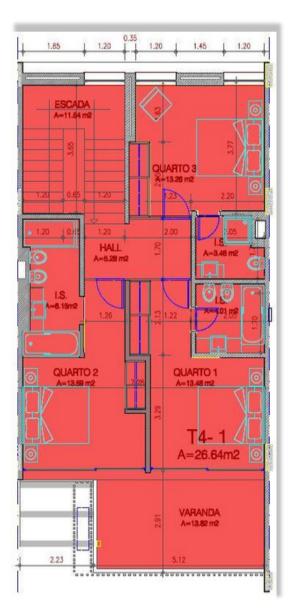

## 9. Plans of the Different Types of Apartments T1 to T3

- 36 T1 apartments, in T2 lots (2); T3
  (8); T4 (1); T5
  (1); T6 (7); T7 (11) and T8 (6).
- 45 T2 apartments, in T2 lots (19);
   T4 (22); T5 (1); T6 (1); T7 (11) and
   T8 (2).
- 37 T3 type apartments,
   in batches T3 (9); T4 (1); T5 (9); T6
   (8) and T8 (10).
- All fractions have a storage room and at least one basement parking space

## 9. Plans of the Different Types of Apartments T1 to T3