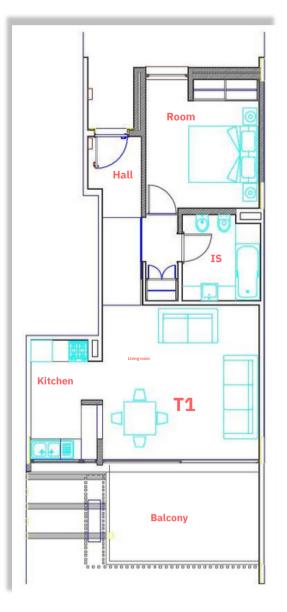

## 9. Plans of the Different Types of Apartments T1 to T3

- 36 T1 apartments, in T2 lots (2); T3
  (8); T4 (1); T5
  (1); T6 (7); T7 (11) and T8 (6).
- 45 T2 apartments, in T2 lots (19);
   T4 (22); T5 (1); T6 (1); T7 (11) and
   T8 (2).
- 37 T3 type apartments,
   in batches T3 (9); T4 (1); T5 (9); T6
   (8) and T8 (10).
- All fractions have a storage room and at least one basement parking space