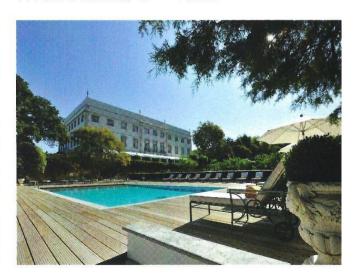

## SINTRA - HOTELS & RESTAURANTS

Typical restaurant – 200 m

Wide offer of local restaurants

Water front Restaurants - 9 Km

Hotel Galé Sintra (open 2018) – 2 Km

Penha Longa Hotel 5\* – 8 Km

Tivoli Seteais 5\* - 4 Km