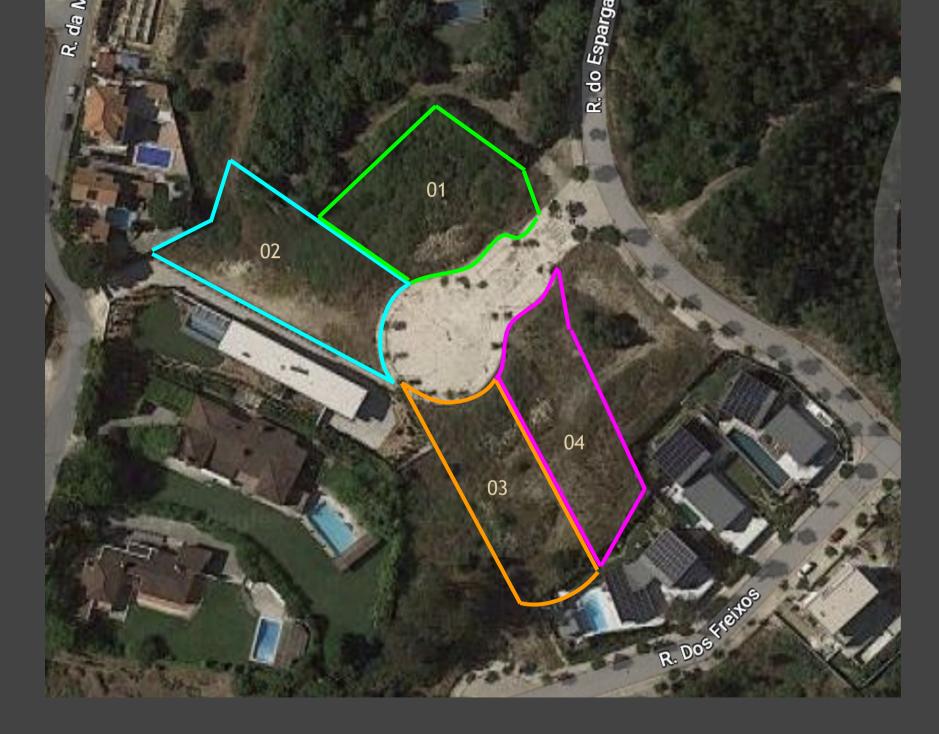

# SINTRA - LIVING

Supermarket - 2 Km

American School - 5 Km other 5 International Schools arround

Hospital – 14 Km

Sintra Village Center – 2 Km

Sintra Shopping – 10 Km

Cascais Shoping – 11 Km

| PLOT N° | PLOT AREA            |
|---------|----------------------|
| 01      | 1.327 m <sup>2</sup> |
| 02      | 1.401 m²             |
| 03      | 1.106 m²             |
| 04      | 1.101 m²             |

## THE PLOTS

Click on the image to see the video

4-5 bedroom Villas of 500 sqms;

Contemporary architecture;

Finishing details of excellence;

Long durability and quality materials;

Private swimming pools and green areas;