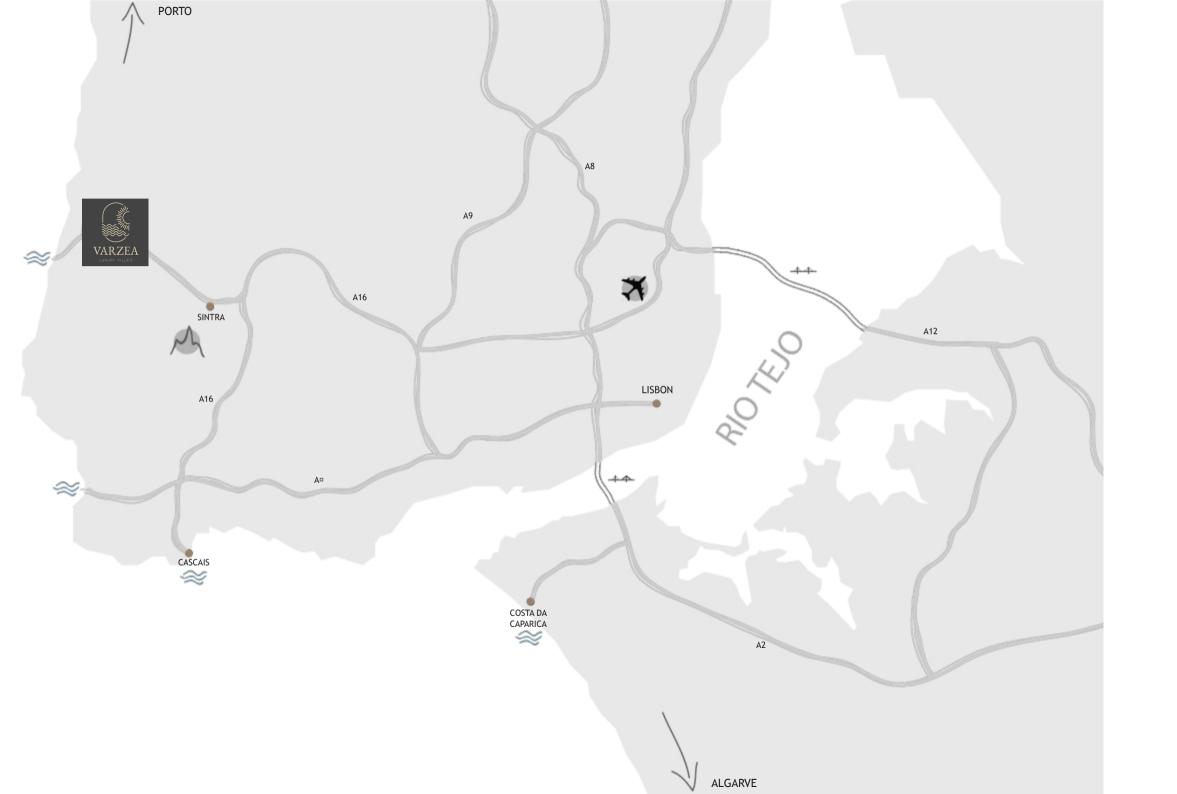

- 25 minutes from LISBON international airport;
- 20 minutes from LISBON center city;
- o 10 minutes from the beach;
- o most famous touristic spot from PORTUGAL;
- SINTRA world heritage by UNESCO;
- near to shopping centers;
- best international schools;
- prestigious locations for residencial villas;

## SINTRA - HERITAGE & ACTIVITIES

Sintra Downtown - 2 km



Sintra is Heritage Site by UNESCO



Beach - 9 Km More than 10 diferent locations



Sintra Natural Park has 145 km² area



Championship Golf Courses – 7 km



Sintra Wellness – 3 Km





## SINTRA - HOTELS & RESTAURANTS

Typical restaurant – 200 m



Wide offer of local restaurants



Water front Restaurants - 9 Km



Hotel Galé Sintra (open 2018) – 2 Km



Penha Longa Hotel 5\* – 8 Km



Tivoli Seteais 5\* - 4 Km





# SIN