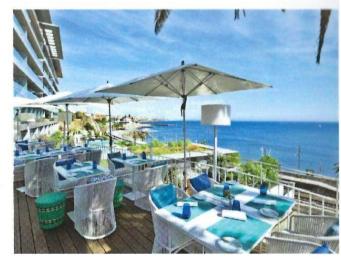

## SINTRA - HOTELS & RESTAURANTS

Typical restaurant – 200 m

Wide offer of local restaurants

Water front Restaurants - 9 Km

Hotel Galé Sintra (open 2018) – 2 Km

Penha Longa Hotel 5\* – 8 Km

Tivoli Seteais 5\* - 4 Km