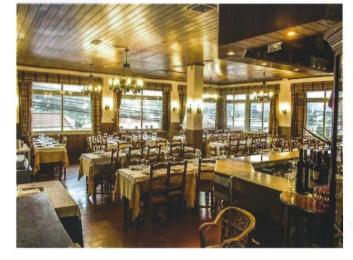

## SINTRA - HOTELS & RESTAURANTS

Typical restaurant – 200 m

Wide offer of local restaurants

Water front Restaurants - 9 Km

Hotel Galé Sintra (open 2018) – 2 Km

Penha Longa Hotel 5\* – 8 Km

Tivoli Seteais 5\* - 4 Km