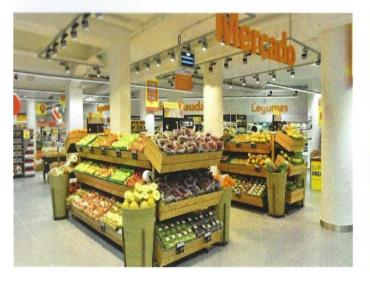

# SINTRA - LIVING

Supermarket - 2 Km

American School - 5 Km other 5 International Schools arround

Hospital – 14 Km

Sintra Village Center – 2 Km

Sintra Shopping – 10 Km

Cascais Shoping – 11 Km

| PLOT N° | PLOT AREA            |
|---------|----------------------|
| 01      | 1.327 m <sup>2</sup> |
| 02      | 1.401 m²             |
| 03      | 1.106 m²             |
| 04      | 1.101 m²             |