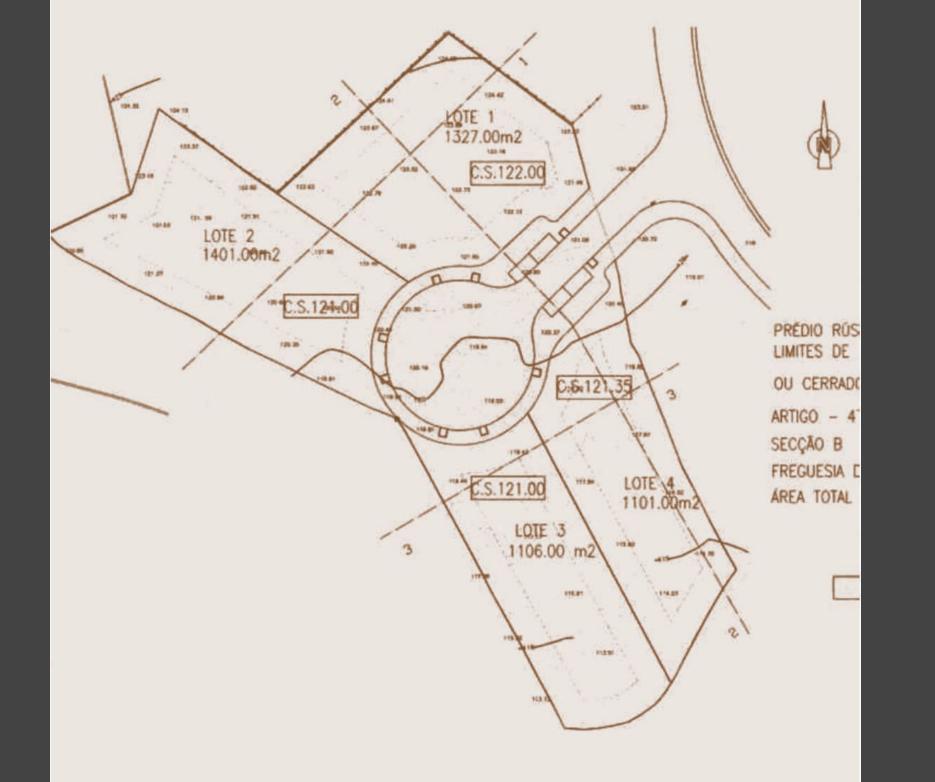

# SINTRA - LIVING

Supermarket - 2 Km

American School - 5 Km other 5 International Schools arround

Hospital – 14 Km

Sintra Village Center – 2 Km

Sintra Shopping – 10 Km

Cascais Shoping – 11 Km

| PLOT N° | PLOT AREA            |
|---------|----------------------|
| 01      | 1.327 m <sup>2</sup> |
| 02      | 1.401 m²             |
| 03      | 1.106 m²             |
| 04      | 1.101 m²             |

## THE PLOTS

Click on the image to see the video

4-5 bedroom Villas of 500 sqms;

Contemporary architecture;

Finishing details of excellence;

Long durability and quality materials;

Private swimming pools and green areas;